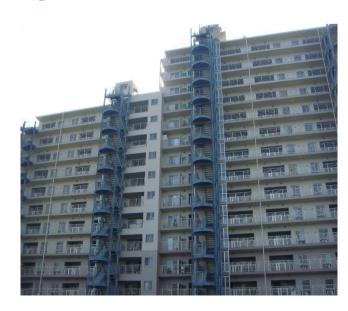

| <b>Pian Vail</b> II –4F |                          |                |          |                                  |           |  |
|-------------------------|--------------------------|----------------|----------|----------------------------------|-----------|--|
| Address                 | Sakamoto-cho 1, Yokosuka |                |          |                                  |           |  |
| Rent                    | ¥250,000                 |                |          |                                  |           |  |
| Transport               | 18min. Walk from<br>Base |                | Station  | 12min.Walk to KQ<br>Shioiri Sta. |           |  |
| Rooms                   | 4LDK                     |                |          | Tatami<br>Room                   | No        |  |
| Parking                 | Negotiation              | Heating/<br>AC | 4        | Oven<br>Space                    | No        |  |
| Appliances              | No                       | Gas            | City Gas | Roommate                         | No        |  |
| TV Cables               | J:com                    | BBQ<br>Space   | No       | Pet                              | No        |  |
| Internet<br>Access      | J:com                    | Electricity    | 40amp    | Size                             | 1000 sqft |  |
| Toilet                  | 1                        | Remodel        | 2020     |                                  |           |  |