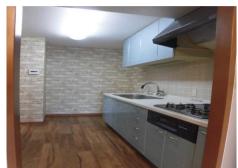

| <b>Pian Vail</b> II –4F |                          |                |          |                                  |           |  |
|-------------------------|--------------------------|----------------|----------|----------------------------------|-----------|--|
| Address                 | Sakamoto-cho 1, Yokosuka |                |          |                                  |           |  |
| Rent                    | ¥250,000                 |                |          |                                  |           |  |
| Transport               | 18min. Walk from<br>Base |                | Station  | 12min.Walk to KQ<br>Shioiri Sta. |           |  |
| Rooms                   | 4LDK                     |                |          | Tatami<br>Room                   | No        |  |
| Parking                 | Negotiation              | Heating/<br>AC | 4        | Oven<br>Space                    | No        |  |
| Appliances              | No                       | Gas            | City Gas | Roommate                         | No        |  |
| TV Cables               | J:com                    | BBQ<br>Space   | No       | Pet                              | No        |  |
| Internet<br>Access      | J:com                    | Electricity    | 40amp    | Size                             | 1000 sqft |  |
| Toilet                  | 1                        | Remodel        | 2020     |                                  |           |  |