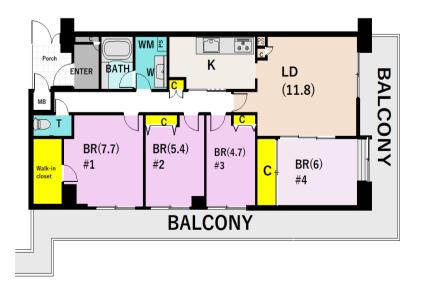

| <b>Pian Vail</b> II –4F |                          |                |          |                                  |           |  |
|-------------------------|--------------------------|----------------|----------|----------------------------------|-----------|--|
| Address                 | Sakamoto-cho 1, Yokosuka |                |          |                                  |           |  |
| Rent                    | ¥250,000                 |                |          |                                  |           |  |
| Transport               | 18min. Walk from<br>Base |                | Station  | 12min.Walk to KQ<br>Shioiri Sta. |           |  |
| Rooms                   | 4LDK                     |                |          | Tatami<br>Room                   | No        |  |
| Parking                 | Negotiation              | Heating/<br>AC | 4        | Oven<br>Space                    | No        |  |
| Appliances              | No                       | Gas            | City Gas | Roommate                         | No        |  |
| TV Cables               | J:com                    | BBQ<br>Space   | No       | Pet                              | No        |  |
| Internet<br>Access      | J:com                    | Electricity    | 40amp    | Size                             | 1000 sqft |  |
| Toilet                  | 1                        | Remodel        | 2020     |                                  |           |  |