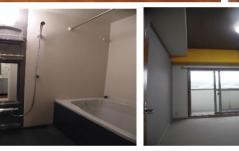

| <b>Pian Vail</b> II –4F |                          |                |          |                                  |           |  |
|-------------------------|--------------------------|----------------|----------|----------------------------------|-----------|--|
| Address                 | Sakamoto-cho 1, Yokosuka |                |          |                                  |           |  |
| Rent                    | ¥250,000                 |                |          |                                  |           |  |
| Transport               | 18min. Walk from<br>Base |                | Station  | 12min.Walk to KQ<br>Shioiri Sta. |           |  |
| Rooms                   | 4LDK                     |                |          | Tatami<br>Room                   | No        |  |
| Parking                 | Negotiation              | Heating/<br>AC | 4        | Oven<br>Space                    | No        |  |
| Appliances              | No                       | Gas            | City Gas | Roommate                         | No        |  |
| TV Cables               | J:com                    | BBQ<br>Space   | No       | Pet                              | No        |  |
| Internet<br>Access      | J:com                    | Electricity    | 40amp    | Size                             | 1000 sqft |  |
| Toilet                  | 1                        | Remodel        | 2020     |                                  |           |  |