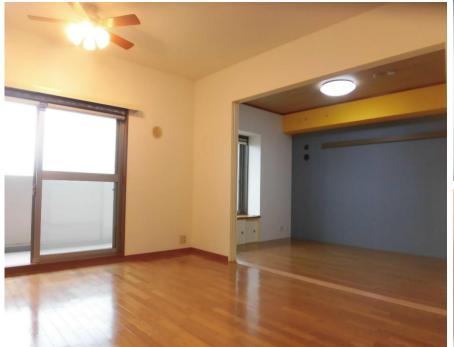

| <b>Pian Vail</b> II –4F |                          |                |          |                                  |           |  |
|-------------------------|--------------------------|----------------|----------|----------------------------------|-----------|--|
| Address                 | Sakamoto-cho 1, Yokosuka |                |          |                                  |           |  |
| Rent                    | ¥250,000                 |                |          |                                  |           |  |
| Transport               | 18min. Walk from<br>Base |                | Station  | 12min.Walk to KQ<br>Shioiri Sta. |           |  |
| Rooms                   | 4LDK                     |                |          | Tatami<br>Room                   | No        |  |
| Parking                 | Negotiation              | Heating/<br>AC | 4        | Oven<br>Space                    | No        |  |
| Appliances              | No                       | Gas            | City Gas | Roommate                         | No        |  |
| TV Cables               | J:com                    | BBQ<br>Space   | No       | Pet                              | No        |  |
| Internet<br>Access      | J:com                    | Electricity    | 40amp    | Size                             | 1000 sqft |  |
| Toilet                  | 1                        | Remodel        | 2020     |                                  |           |  |