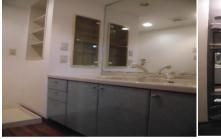

| <b>Pian Vail</b> II –4F |                          |                |          |                                  |           |  |
|-------------------------|--------------------------|----------------|----------|----------------------------------|-----------|--|
| Address                 | Sakamoto-cho 1, Yokosuka |                |          |                                  |           |  |
| Rent                    | ¥250,000                 |                |          |                                  |           |  |
| Transport               | 18min. Walk from<br>Base |                | Station  | 12min.Walk to KQ<br>Shioiri Sta. |           |  |
| Rooms                   | 4LDK                     |                |          | Tatami<br>Room                   | No        |  |
| Parking                 | Negotiation              | Heating/<br>AC | 4        | Oven<br>Space                    | No        |  |
| Appliances              | No                       | Gas            | City Gas | Roommate                         | No        |  |
| TV Cables               | J:com                    | BBQ<br>Space   | No       | Pet                              | No        |  |
| Internet<br>Access      | J:com                    | Electricity    | 40amp    | Size                             | 1000 sqft |  |
| Toilet                  | 1                        | Remodel        | 2020     |                                  |           |  |