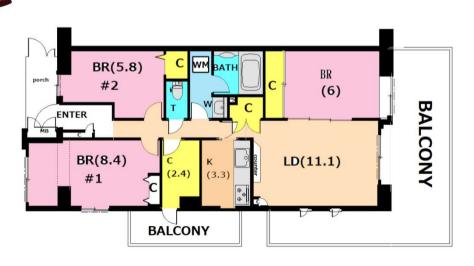

## Plan Vail III-8F

| Address     | Sakamoto1, Yokosuka            |                |          |                                  |            |
|-------------|--------------------------------|----------------|----------|----------------------------------|------------|
| Rent        | ¥210,000                       |                |          |                                  |            |
| Transport   | 18min. Walk to<br>Base         |                | Station  | 12min.Walk to KQ<br>Shioiri Sta. |            |
| Rooms       |                                |                |          | Tatami<br>Room                   | No         |
| Parking lot | Negotiable                     | Heating/<br>AC | 3        | Size                             | 899.2 sqft |
| Appliances  | Fredge, Micro,<br>Washer+Dryer | Gas            | City Gas | Roommate                         | No         |
| Remodel     | 2019                           | BBQ            | No       | Pet                              | No         |