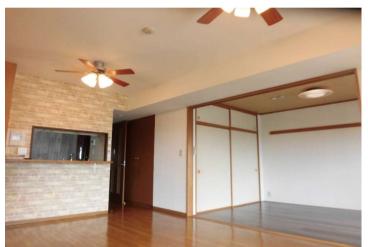

## Plan Vail III-8F

| Address     | Sakamoto1, Yokosuka            |                |          |                                  |            |
|-------------|--------------------------------|----------------|----------|----------------------------------|------------|
| Rent        | ¥210,000                       |                |          |                                  |            |
| Transport   | 18min. Walk to<br>Base         |                | Station  | 12min.Walk to KQ<br>Shioiri Sta. |            |
| Rooms       |                                |                |          | Tatami<br>Room                   | No         |
| Parking lot | Negotiable                     | Heating/<br>AC | 3        | Size                             | 899.2 sqft |
| Appliances  | Fredge, Micro,<br>Washer+Dryer | Gas            | City Gas | Roommate                         | No         |
| Remodel     | 2019                           | BBQ            | No       | Pet                              | No         |