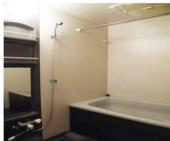

## Plan Vail III-8F

| Address     | Sakamoto1, Yokosuka            |                |          |                                  |            |
|-------------|--------------------------------|----------------|----------|----------------------------------|------------|
| Rent        | ¥210,000                       |                |          |                                  |            |
| Transport   | 18min. Walk to<br>Base         |                | Station  | 12min.Walk to KQ<br>Shioiri Sta. |            |
| Rooms       |                                |                |          | Tatami<br>Room                   | No         |
| Parking lot | Negotiable                     | Heating/<br>AC | 3        | Size                             | 899.2 sqft |
| Appliances  | Fredge, Micro,<br>Washer+Dryer | Gas            | City Gas | Roommate                         | No         |
| Remodel     | 2019                           | BBQ            | No       | Pet                              | No         |