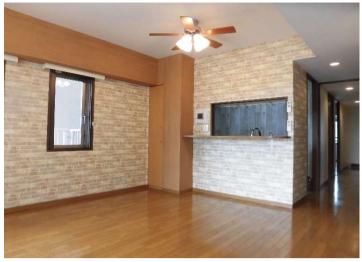

## Plan Vail III-8F

| Address     | Sakamoto1, Yokosuka            |                |          |                                  |            |
|-------------|--------------------------------|----------------|----------|----------------------------------|------------|
| Rent        | ¥210,000                       |                |          |                                  |            |
| Transport   | 18min. Walk to<br>Base         |                | Station  | 12min.Walk to KQ<br>Shioiri Sta. |            |
| Rooms       |                                |                |          | Tatami<br>Room                   | No         |
| Parking lot | Negotiable                     | Heating/<br>AC | 3        | Size                             | 899.2 sqft |
| Appliances  | Fredge, Micro,<br>Washer+Dryer | Gas            | City Gas | Roommate                         | No         |
| Remodel     | 2019                           | BBQ            | No       | Pet                              | No         |