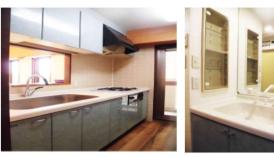

## Plan Vail III-8F

| Address     | Sakamoto1, Yokosuka            |                |          |                                  |            |
|-------------|--------------------------------|----------------|----------|----------------------------------|------------|
| Rent        | ¥210,000                       |                |          |                                  |            |
| Transport   | 18min. Walk to<br>Base         |                | Station  | 12min.Walk to KQ<br>Shioiri Sta. |            |
| Rooms       |                                |                |          | Tatami<br>Room                   | No         |
| Parking lot | Negotiable                     | Heating/<br>AC | 3        | Size                             | 899.2 sqft |
| Appliances  | Fredge, Micro,<br>Washer+Dryer | Gas            | City Gas | Roommate                         | No         |
| Remodel     | 2019                           | BBQ            | No       | Pet                              | No         |