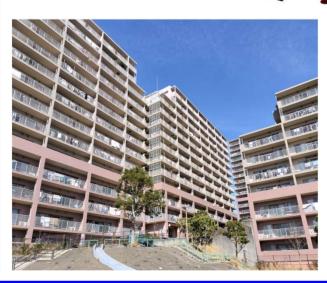

## Plan Vail III-8F

| Address     | Sakamoto1, Yokosuka            |                |          |                                  |            |
|-------------|--------------------------------|----------------|----------|----------------------------------|------------|
| Rent        | ¥210,000                       |                |          |                                  |            |
| Transport   | 18min. Walk to<br>Base         |                | Station  | 12min.Walk to KQ<br>Shioiri Sta. |            |
| Rooms       |                                |                |          | Tatami<br>Room                   | No         |
| Parking lot | Negotiable                     | Heating/<br>AC | 3        | Size                             | 899.2 sqft |
| Appliances  | Fredge, Micro,<br>Washer+Dryer | Gas            | City Gas | Roommate                         | No         |
| Remodel     | 2019                           | BBQ            | No       | Pet                              | No         |