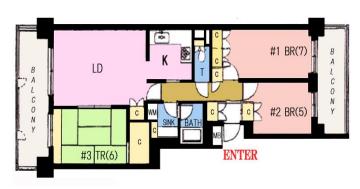

| Park Hills #8-5F   |                              |              |                  |                                    |             |  |
|--------------------|------------------------------|--------------|------------------|------------------------------------|-------------|--|
| Address            | Ikedacho 1, Yokosuka         |              |                  |                                    |             |  |
| Rent               | ¥189,000                     |              |                  |                                    |             |  |
| Transport          | 15min. Drive from<br>Base    |              | Train<br>Station | 7min. Walk to KQ<br>Shin Otsu Sta. |             |  |
| Rooms              | 3LDK                         |              |                  | Tatami<br>Room                     | 1           |  |
| Parking lot        | Negotiable                   | Heating/AC   | 2                | Size                               | 815.6Sq.Ft. |  |
| Appliances         | Fridge./<br>Washer+<br>Drver | Gas          | City Gas         | Roommate                           | No          |  |
| TV Cables          | J-COM                        | BBQ<br>Space | No               | Pet                                | No          |  |
| Internet<br>Access | J-COM                        |              |                  |                                    |             |  |