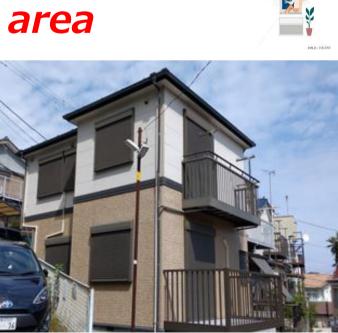

| <b>Onuma House</b> |          |                                   |             |                                  |          |  |  |
|--------------------|----------|-----------------------------------|-------------|----------------------------------|----------|--|--|
| Address            | Koy      | yabe:                             | 2, Y        | okosı                            | uka      |  |  |
| Rent               | ¥210,000 |                                   |             |                                  |          |  |  |
| Transport          |          | 15min. Drive from<br>Base Station |             | 8min.Walk to JR<br>Kinugasa Sta. |          |  |  |
| Rooms              |          | 2LDK                              |             | Tatami<br>Room                   | No       |  |  |
| Parking lot        | 1        | Heating/<br>AC                    | 4           | Stove                            | Yes      |  |  |
| Appliances         | No       | Gas                               | Electricity | Roommate                         | No       |  |  |
| TV Cables          | NTT      | BBQ<br>Space                      | Yes         | Pet                              | No       |  |  |
| Internet<br>Access | NTT      | Electricity                       | 50amp       | Size                             | 846 sqft |  |  |
| Toilet             | 2        | Remodel                           | 2022        | Next Inspection<br>Oct 18th 2025 |          |  |  |

## Quiet area

| Monthly<br>Rent        | ¥ 210,000 | P    |
|------------------------|-----------|------|
| Security<br>Deposit    | ¥ 210,000 |      |
| Agent<br>Fee(+10% Tax) | ¥ 231,000 | VIII |
| Landlord<br>Fee        | ¥ 210,000 |      |
| Sub Total              | ¥ 861,000 |      |
| Renter's<br>Insurance  | ¥ 20,000  |      |