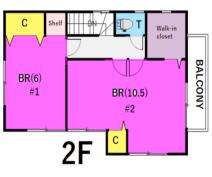

| <b>Onuma House</b> |          |                                   |             |                                  |          |  |  |
|--------------------|----------|-----------------------------------|-------------|----------------------------------|----------|--|--|
| Address            | Koy      | yabe:                             | 2, Y        | okosı                            | uka      |  |  |
| Rent               | ¥210,000 |                                   |             |                                  |          |  |  |
| Transport          |          | 15min. Drive from<br>Base Station |             | 8min.Walk to JR<br>Kinugasa Sta. |          |  |  |
| Rooms              |          | 2LDK                              |             | Tatami<br>Room                   | No       |  |  |
| Parking lot        | 1        | Heating/<br>AC                    | 4           | Stove                            | Yes      |  |  |
| Appliances         | No       | Gas                               | Electricity | Roommate                         | No       |  |  |
| TV Cables          | NTT      | BBQ<br>Space                      | Yes         | Pet                              | No       |  |  |
| Internet<br>Access | NTT      | Electricity                       | 50amp       | Size                             | 846 sqft |  |  |
| Toilet             | 2        | Remodel                           | 2022        | Next Inspection<br>Oct 18th 2025 |          |  |  |