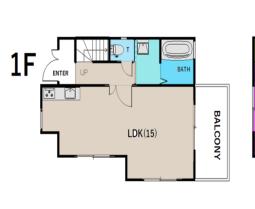

| <b>Onuma House</b> |          |                                   |             |                                  |          |  |  |
|--------------------|----------|-----------------------------------|-------------|----------------------------------|----------|--|--|
| Address            | Koy      | yabe:                             | 2, Y        | okosı                            | uka      |  |  |
| Rent               | ¥210,000 |                                   |             |                                  |          |  |  |
| Transport          |          | 15min. Drive from<br>Base Station |             | 8min.Walk to JR<br>Kinugasa Sta. |          |  |  |
| Rooms              |          | 2LDK                              |             | Tatami<br>Room                   | No       |  |  |
| Parking lot        | 1        | Heating/<br>AC                    | 4           | Stove                            | Yes      |  |  |
| Appliances         | No       | Gas                               | Electricity | Roommate                         | No       |  |  |
| TV Cables          | NTT      | BBQ<br>Space                      | Yes         | Pet                              | No       |  |  |
| Internet<br>Access | NTT      | Electricity                       | 50amp       | Size                             | 846 sqft |  |  |
| Toilet             | 2        | Remodel                           | 2022        | Next Inspection<br>Oct 18th 2025 |          |  |  |