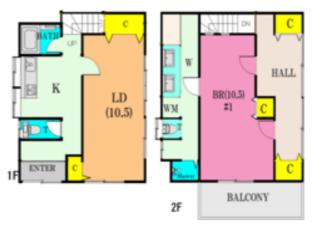

## Next inspection Feb.14th 2026

|             | Dkil                  | <b>hisa</b>  | HO             | <b>USC</b>       |            |  |
|-------------|-----------------------|--------------|----------------|------------------|------------|--|
| Address     | Mabori-cho1, Yokosuka |              |                |                  |            |  |
| Rent        | ¥210,000              |              |                |                  |            |  |
| Transport   | 15min Drive to        |              | Station        | 10min Walk to KO |            |  |
| Rooms       | 1LDK                  |              |                | Tatami<br>Room   | No         |  |
| Parking lot | Yes                   | Heating/AC   | 2              | Size             | 946.7 sqft |  |
| Appliances  | No                    | Gas          | Propane<br>Gas | Roommate         | No         |  |
| Toilet      | 2                     | BBQ<br>Space | Yes            | Pet              | Negotiable |  |
|             |                       |              |                |                  |            |  |