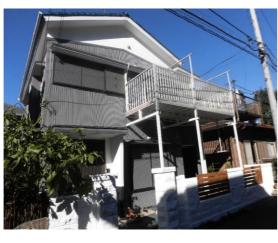

## Next inspection Feb.14th 2026

|             | Dkil                  | <b>hisa</b>  | HO             | <b>USC</b>       |            |  |
|-------------|-----------------------|--------------|----------------|------------------|------------|--|
| Address     | Mabori-cho1, Yokosuka |              |                |                  |            |  |
| Rent        | ¥210,000              |              |                |                  |            |  |
| Transport   | 15min Drive to        |              | Station        | 10min Walk to KO |            |  |
| Rooms       | 1LDK                  |              |                | Tatami<br>Room   | No         |  |
| Parking lot | Yes                   | Heating/AC   | 2              | Size             | 946.7 sqft |  |
| Appliances  | No                    | Gas          | Propane<br>Gas | Roommate         | No         |  |
| Toilet      | 2                     | BBQ<br>Space | Yes            | Pet              | Negotiable |  |
|             |                       |              |                |                  |            |  |