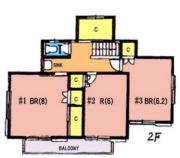

| Nogawa House       |                            |             |                  |                                  |             |  |
|--------------------|----------------------------|-------------|------------------|----------------------------------|-------------|--|
| Address            | Shonan-Takatori6, Yokosuka |             |                  |                                  |             |  |
| Rent               | ¥200,000                   |             |                  |                                  |             |  |
| Transport          | 17min. Drive from<br>Base  |             | Train<br>Station | 20min. Walk to KQ<br>Oppama Sta. |             |  |
| Rooms              | 4                          | 3LDk        |                  | Tatami<br>Room                   | 0           |  |
| Parking            | 1                          | Heating/AC  | 6                | Oven                             | Yes         |  |
| Appliances         | No                         | Gas         | City Gas         | Roommate                         | O.K         |  |
| TV Cables          | J-COM                      | BBQ Space   | Yes              | Pet                              | Negotiation |  |
| Internet<br>Access | J-COM                      | Electricity | 60amp            | Size                             | 1284Sq.Ft.  |  |
| Toilet             | 2                          | Renovation  | 2015             | AFN Dish<br>Installation         | O.K         |  |