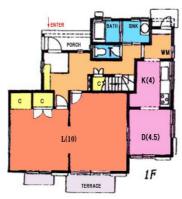

| Nogawa House       |                            |             |                  |                                  |             |  |
|--------------------|----------------------------|-------------|------------------|----------------------------------|-------------|--|
| Address            | Shonan-Takatori6, Yokosuka |             |                  |                                  |             |  |
| Rent               | ¥200,000                   |             |                  |                                  |             |  |
| Transport          | 17min. Drive from<br>Base  |             | Train<br>Station | 20min. Walk to KQ<br>Oppama Sta. |             |  |
| Rooms              | 4                          | 3LDk        |                  | Tatami<br>Room                   | 0           |  |
| Parking            | 1                          | Heating/AC  | 6                | Oven                             | Yes         |  |
| Appliances         | No                         | Gas         | City Gas         | Roommate                         | O.K         |  |
| TV Cables          | J-COM                      | BBQ Space   | Yes              | Pet                              | Negotiation |  |
| Internet<br>Access | J-COM                      | Electricity | 60amp            | Size                             | 1284Sq.Ft.  |  |
| Toilet             | 2                          | Renovation  | 2015             | AFN Dish<br>Installation         | O.K         |  |