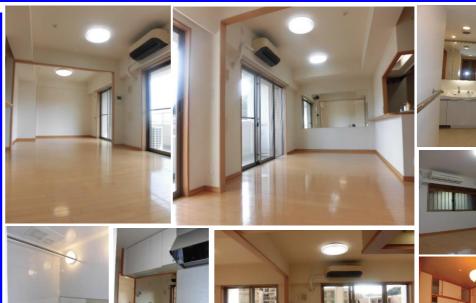

| Туре               | Nissin Palace Stage 6F    |              |             |                                |           |
|--------------------|---------------------------|--------------|-------------|--------------------------------|-----------|
| Address            | Funakoshi-cho6 , Yokosuka |              |             |                                |           |
| Rent               | ¥210,000                  |              |             |                                |           |
| Transport          | 15min. Drive from<br>Base |              | Station     | 10min.Walk to KQ<br>Taura Sta. |           |
| Rooms              | 3LDK                      |              |             | Tatami<br>Room                 | 1         |
| Parking            | 1                         | Heating/AC   | 3           | Oven<br>Space                  | No        |
| Appliances         | No                        | Gas          | City<br>Gas | Roommate                       | O.K       |
| TV Cables          | J:com                     | BBQ<br>Space | No          | Pet                            | Nego.     |
| Internet<br>Access | J:com                     | Electricity  | 40amp       | Size                           | 878.5sqft |
| Toilet             | 1                         | Remodel      | 2017        | AFN Dish<br>Installation       | No        |