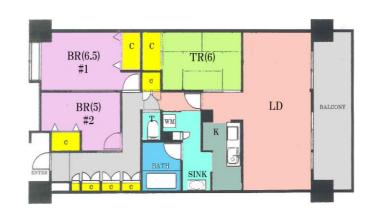

| Туре               | Nissin Palace Stage 6F    |              |             |                                |           |
|--------------------|---------------------------|--------------|-------------|--------------------------------|-----------|
| Address            | Funakoshi-cho6 , Yokosuka |              |             |                                |           |
| Rent               | ¥210,000                  |              |             |                                |           |
| Transport          | 15min. Drive from<br>Base |              | Station     | 10min.Walk to KQ<br>Taura Sta. |           |
| Rooms              | 3LDK                      |              |             | Tatami<br>Room                 | 1         |
| Parking            | 1                         | Heating/AC   | 3           | Oven<br>Space                  | No        |
| Appliances         | No                        | Gas          | City<br>Gas | Roommate                       | O.K       |
| TV Cables          | J:com                     | BBQ<br>Space | No          | Pet                            | Nego.     |
| Internet<br>Access | J:com                     | Electricity  | 40amp       | Size                           | 878.5sqft |
| Toilet             | 1                         | Remodel      | 2017        | AFN Dish<br>Installation       | No        |