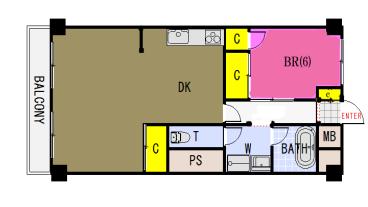

## Next inspection Oct 18th 2025

| Nic I       | leim                             | Yoko         | suka                                   | Chuo           | <b>#3F</b> |
|-------------|----------------------------------|--------------|----------------------------------------|----------------|------------|
| Address     | Yonegahamadori 2,Yokosuka        |              |                                        |                |            |
| Rent        | ¥180,000                         |              |                                        |                |            |
| Transport   | 15min. Walk from<br>Base Station |              | 7min. Walk to KQ<br>Yokosuka Chuo Sta. |                |            |
| Rooms       | 1LDK                             |              |                                        | Tatami<br>Room | No         |
| Parking lot | No                               | Heating/AC   | 2                                      | Oven           | Yes        |
| Appliances  | Fridge.<br>Washer and<br>Dryer.  | Gas          | City Gas                               | Roommate       | No         |
| Electricity | 30amp                            | BBQ<br>Space | No                                     | Pet            | No         |
| Size        | 610sqft                          | l0sqft       |                                        |                |            |
|             |                                  |              |                                        |                |            |
| Clos        | e to tr                          | ain sta      | ation/                                 | With ov        |            |
| Monthly     | ¥ 180.000                        |              |                                        |                |            |