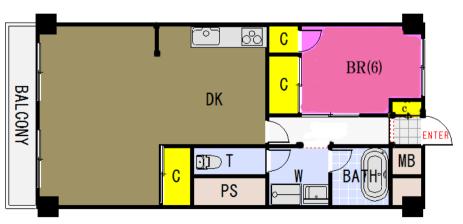

| Nic Heim Yokosuka Chuo 3F |                           |                          |          |                                        |         |  |  |  |
|---------------------------|---------------------------|--------------------------|----------|----------------------------------------|---------|--|--|--|
| Address                   | Yonegahamadori 2,Yokosuka |                          |          |                                        |         |  |  |  |
| Rent                      | ¥180,000                  |                          |          |                                        |         |  |  |  |
| Transport                 | 15min. Walk from<br>Base  |                          | Station  | 7min. Walk to KQ<br>Yokosuka Chuo Sta. |         |  |  |  |
| Rooms                     | 1LDK                      |                          |          | Tatami<br>Room                         | No      |  |  |  |
| Parking lot               | 0                         | Heating/AC               | 2        | Oven                                   | Yes     |  |  |  |
| Appliances                | Fridge.Washer/<br>Dryer.  | Gas                      | City Gas | Roommate                               | No      |  |  |  |
| TV Cables                 | J-COM                     | BBQ<br>Space             | No       | Pet                                    | No      |  |  |  |
| Internet                  | J-COM                     | Electricity              | 30Amps   | Size                                   | 610sqft |  |  |  |
| Toilet                    | 1                         | AFN Dish<br>Installation | No       | Next Inspection<br>Oct 18th 2025       |         |  |  |  |