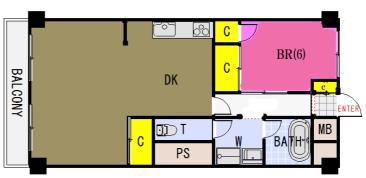

| Type       | Nic Heim Yokosuka Chuo 3F |              |          |                                        |         |
|------------|---------------------------|--------------|----------|----------------------------------------|---------|
| Address    | Yonegahamadori 2,Yokosuka |              |          |                                        |         |
| Rent       | ¥180,000                  |              |          |                                        |         |
| Transport  | 15min. Walk from<br>Base  |              | Station  | 7min. Walk to KQ<br>Yokosuka Chuo Sta. |         |
| Rooms      | 1LDK                      |              |          | Tatami<br>Room                         | 0       |
| Parking    | 0                         | Heating/AC   | 2        | Oven<br>Space                          | Yes     |
| Appliances | fridg,Washer<br>,Dryer.   | Gas          | City Gas | Roommate                               | No      |
| TV Cables  | J-COM                     | BBQ<br>Space | No       | Pet                                    | No      |
| Internet   | J-COM                     | Electricity  | 30Amps   | Size                                   | 610sqft |
| Toilet     | 1                         | Renovation   | 2014     | AFN Dish<br>Installation               | No      |