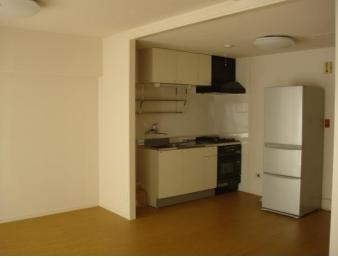

| Type       | Nic Heim Yokosuka Chuo 3F |              |          |                                        |         |
|------------|---------------------------|--------------|----------|----------------------------------------|---------|
| Address    | Yonegahamadori 2,Yokosuka |              |          |                                        |         |
| Rent       | ¥180,000                  |              |          |                                        |         |
| Transport  | 15min. Walk from<br>Base  |              | Station  | 7min. Walk to KQ<br>Yokosuka Chuo Sta. |         |
| Rooms      | 1LDK                      |              |          | Tatami<br>Room                         | 0       |
| Parking    | 0                         | Heating/AC   | 2        | Oven<br>Space                          | Yes     |
| Appliances | fridg,Washer<br>,Dryer.   | Gas          | City Gas | Roommate                               | No      |
| TV Cables  | J-COM                     | BBQ<br>Space | No       | Pet                                    | No      |
| Internet   | J-COM                     | Electricity  | 30Amps   | Size                                   | 610sqft |
| Toilet     | 1                         | Renovation   | 2014     | AFN Dish<br>Installation               | No      |