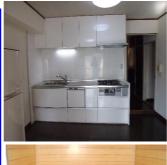

| <b>Nic Heim Mikasa Koen 10F</b> |                             |                |                  |                                             |             |
|---------------------------------|-----------------------------|----------------|------------------|---------------------------------------------|-------------|
| Address Ogawa-cho27, Yokosuka   |                             |                |                  |                                             |             |
| Rent                            | ¥180,000                    |                |                  |                                             |             |
| Transport                       | 5min. Walk from<br>Base     |                | Train<br>Station | 10min. Walk to K.Q<br>Yokosuka Chuo Station |             |
| Rooms                           | 2LDK                        |                |                  | Tatami<br>Room                              | 1           |
| Parking                         | No                          | Heating/<br>AC | 1                | Oven                                        | No          |
| Appliances                      | Fridge.<br>Washer/<br>Drver | Gas            | City Gas         | Roommate                                    | No          |
| TV<br>Cables                    | J-COM                       | BBQ Space      | No               | Pet                                         | No          |
| Internet<br>Access              | J-COM                       | Electricity    | 30amp            | Size                                        | 557.8Sq.Ft. |
| Toilet                          | 1                           |                |                  |                                             |             |