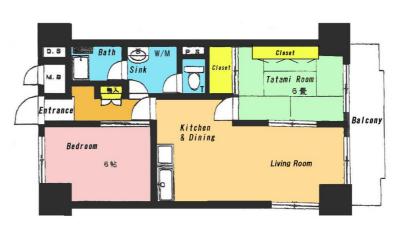

| <b>Nic Heim Mikasa Koen 10F</b> |                             |                |                  |                                             |             |
|---------------------------------|-----------------------------|----------------|------------------|---------------------------------------------|-------------|
| Address Ogawa-cho27, Yokosuka   |                             |                |                  |                                             |             |
| Rent                            | ¥180,000                    |                |                  |                                             |             |
| Transport                       | 5min. Walk from<br>Base     |                | Train<br>Station | 10min. Walk to K.Q<br>Yokosuka Chuo Station |             |
| Rooms                           | 2LDK                        |                |                  | Tatami<br>Room                              | 1           |
| Parking                         | No                          | Heating/<br>AC | 1                | Oven                                        | No          |
| Appliances                      | Fridge.<br>Washer/<br>Drver | Gas            | City Gas         | Roommate                                    | No          |
| TV<br>Cables                    | J-COM                       | BBQ Space      | No               | Pet                                         | No          |
| Internet<br>Access              | J-COM                       | Electricity    | 30amp            | Size                                        | 557.8Sq.Ft. |
| Toilet                          | 1                           |                |                  |                                             |             |