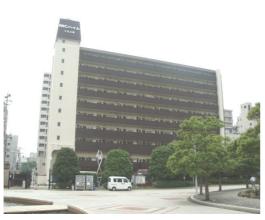

| <b>Nic Heim Mikasa Koen 10F</b> |                             |                |                  |                                             |             |
|---------------------------------|-----------------------------|----------------|------------------|---------------------------------------------|-------------|
| Address Ogawa-cho27, Yokosuka   |                             |                |                  |                                             |             |
| Rent                            | ¥180,000                    |                |                  |                                             |             |
| Transport                       | 5min. Walk from<br>Base     |                | Train<br>Station | 10min. Walk to K.Q<br>Yokosuka Chuo Station |             |
| Rooms                           | 2LDK                        |                |                  | Tatami<br>Room                              | 1           |
| Parking                         | No                          | Heating/<br>AC | 1                | Oven                                        | No          |
| Appliances                      | Fridge.<br>Washer/<br>Drver | Gas            | City Gas         | Roommate                                    | No          |
| TV<br>Cables                    | J-COM                       | BBQ Space      | No               | Pet                                         | No          |
| Internet<br>Access              | J-COM                       | Electricity    | 30amp            | Size                                        | 557.8Sq.Ft. |
| Toilet                          | 1                           |                |                  |                                             |             |