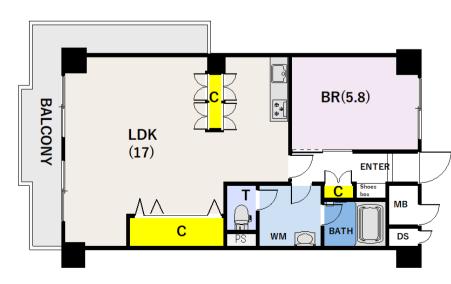

## **Next inspection Jul 26th 2025**

| Nic Heim Mikasakoen 8F |                                        |                |          |                                        |          |
|------------------------|----------------------------------------|----------------|----------|----------------------------------------|----------|
| Address                | Ogawa-cho27, Yokosuka                  |                |          |                                        | suka     |
| Rent                   | ¥180,000                               |                |          |                                        |          |
| Transport              | 5min. Walk to<br>Womble Gate           |                | Station  | 10min.Walk to KQ<br>Yokosuka−chuo Sta. |          |
| Rooms                  |                                        | 1LDk           |          | Tatami<br>Room                         | No       |
| Parking lot            | No                                     | Heating/<br>AC | 2        | Size                                   | 557 sqft |
| Appliances             | Washer+Dryer/<br>Fridge/<br>Micro wave | Gas            | City Gas | Roommate                               | No       |
| BBQ                    | No                                     | Pet            | No       | (Car                                   | 7        |