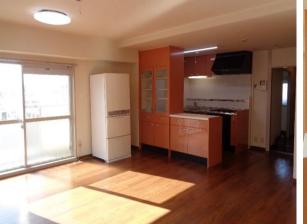

## **Next inspection Jul 26th 2025**

| Nic Heim Mikasakoen 8F |                                        |                |          |                                        |          |
|------------------------|----------------------------------------|----------------|----------|----------------------------------------|----------|
| Address                | Ogawa-cho27, Yokosuka                  |                |          |                                        | suka     |
| Rent                   | ¥180,000                               |                |          |                                        |          |
| Transport              | 5min. Walk to<br>Womble Gate           |                | Station  | 10min.Walk to KQ<br>Yokosuka−chuo Sta. |          |
| Rooms                  |                                        | 1LDk           |          | Tatami<br>Room                         | No       |
| Parking lot            | No                                     | Heating/<br>AC | 2        | Size                                   | 557 sqft |
| Appliances             | Washer+Dryer/<br>Fridge/<br>Micro wave | Gas            | City Gas | Roommate                               | No       |
| BBQ                    | No                                     | Pet            | No       | (Car                                   | 7        |