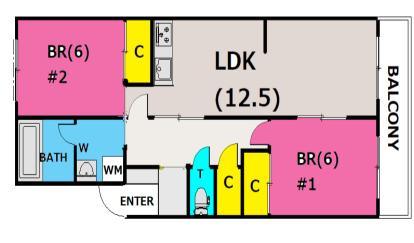

| Туре               | <b>Nic</b> | Heim             |          |                    | -                     |      | - |   |          |  |     |     |   |
|--------------------|------------|------------------|----------|--------------------|-----------------------|------|---|---|----------|--|-----|-----|---|
| Address            | Miha       | ru-cl            | no3,     | Yoko               | suka                  |      |   |   | <b>N</b> |  | 1   |     |   |
| Rent               |            | ¥1               | 89,0     | 00                 |                       |      |   |   |          |  |     |     |   |
| Transport          |            | rive from<br>ase | Station  | 3min.Wa<br>Horinou | lk to KQ<br>Ichi Sta. |      |   |   |          |  |     |     | 5 |
| Rooms              | 2LDK       |                  |          | Tatami<br>Room     | No                    |      |   |   |          |  |     |     |   |
| Parking            | 1          | Heating/<br>AC   | 3        | Oven<br>Space      | No                    |      | - |   |          |  |     | 2   |   |
| Appliances         | No         | Gas              | City Gas | Roommate           | No                    |      |   |   |          |  |     | 134 |   |
| TV Cables          | NTT        | BBQ<br>Space     | No       | Pet                | No                    |      |   | - | 1.       |  |     |     |   |
| Internet<br>Access | NTT        | Electricity      | amp      | Size               | 661.7 sqft            |      |   |   |          |  | TET | -   | - |
| Toilet             | 1          | Remodel          | 2019     |                    |                       | ///m |   |   |          |  |     |     |   |