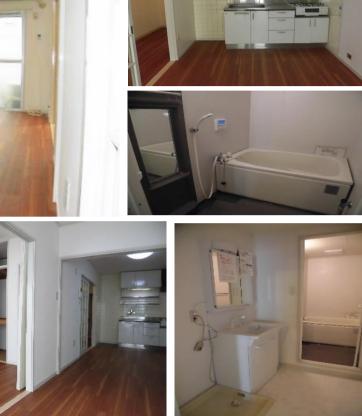

| Nic Heim Horinouchi #2F        |                           |                                  |          |                                    |            |   |  |
|--------------------------------|---------------------------|----------------------------------|----------|------------------------------------|------------|---|--|
| Address Miharu-cho3 , Yokosuka |                           |                                  |          |                                    |            |   |  |
| Rent                           | ¥180,000                  |                                  |          |                                    |            |   |  |
| Transport                      | 10min. Drive from<br>Base |                                  | Station  | 2min.Walk to KQ<br>Horinouchi Sta. |            |   |  |
| Rooms                          | 2LDK                      |                                  |          | Tatami<br>Room                     | No         |   |  |
| Parking lot                    | No                        | Heating/<br>AC                   | 3        | Stove                              | Yes        |   |  |
| Appliances                     | Washer &<br>Dryer/Fridge  | Gas                              | City Gas | Roommate                           | No         | Ī |  |
| TV Cables                      | NTT                       | BBQ<br>Space                     | No       | Pet                                | No         |   |  |
| Internet<br>Access             | NTT                       | Electricity                      | 30amp    | Size                               | 661.7 sqft |   |  |
| Remodel                        | 2019                      | Next Inspection<br>Apr.15th 2025 |          |                                    |            |   |  |