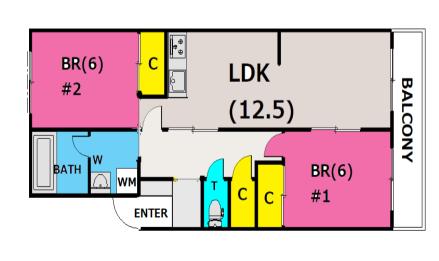

| Nic Heim Horinouchi #2F        |                           |                                  |          |                                    |            |   |  |
|--------------------------------|---------------------------|----------------------------------|----------|------------------------------------|------------|---|--|
| Address Miharu-cho3 , Yokosuka |                           |                                  |          |                                    |            |   |  |
| Rent                           | ¥180,000                  |                                  |          |                                    |            |   |  |
| Transport                      | 10min. Drive from<br>Base |                                  | Station  | 2min.Walk to KQ<br>Horinouchi Sta. |            |   |  |
| Rooms                          | 2LDK                      |                                  |          | Tatami<br>Room                     | No         |   |  |
| Parking lot                    | No                        | Heating/<br>AC                   | 3        | Stove                              | Yes        |   |  |
| Appliances                     | Washer &<br>Dryer/Fridge  | Gas                              | City Gas | Roommate                           | No         | Ī |  |
| TV Cables                      | NTT                       | BBQ<br>Space                     | No       | Pet                                | No         |   |  |
| Internet<br>Access             | NTT                       | Electricity                      | 30amp    | Size                               | 661.7 sqft |   |  |
| Remodel                        | 2019                      | Next Inspection<br>Apr.15th 2025 |          |                                    |            |   |  |