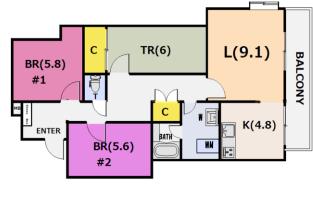

## Next inspection Jun 23rd 2026

| <b>New Well Terrace F #2F</b> |                           |                |          |                                  |            |                                                                                                                                                                                                                                                                                                                                                                                                                                                                                                                                                                                                                                                                                                                                                                                                                                                                                                                                                                                                                                                                                                                                                                                                                                                                                                                                                                                                                                                                                                                                                                                                                                                                                                                                                                                                                                                                                                                                                                                                                                                                                                                                |
|-------------------------------|---------------------------|----------------|----------|----------------------------------|------------|--------------------------------------------------------------------------------------------------------------------------------------------------------------------------------------------------------------------------------------------------------------------------------------------------------------------------------------------------------------------------------------------------------------------------------------------------------------------------------------------------------------------------------------------------------------------------------------------------------------------------------------------------------------------------------------------------------------------------------------------------------------------------------------------------------------------------------------------------------------------------------------------------------------------------------------------------------------------------------------------------------------------------------------------------------------------------------------------------------------------------------------------------------------------------------------------------------------------------------------------------------------------------------------------------------------------------------------------------------------------------------------------------------------------------------------------------------------------------------------------------------------------------------------------------------------------------------------------------------------------------------------------------------------------------------------------------------------------------------------------------------------------------------------------------------------------------------------------------------------------------------------------------------------------------------------------------------------------------------------------------------------------------------------------------------------------------------------------------------------------------------|
| Address                       | Mutsuurahigasi1, Yokohama |                |          |                                  |            |                                                                                                                                                                                                                                                                                                                                                                                                                                                                                                                                                                                                                                                                                                                                                                                                                                                                                                                                                                                                                                                                                                                                                                                                                                                                                                                                                                                                                                                                                                                                                                                                                                                                                                                                                                                                                                                                                                                                                                                                                                                                                                                                |
| Rent                          | ¥189,000                  |                |          |                                  |            | Conception of the local division of the loca |
| Transport                     | 20min. Drive from<br>Base |                | Station  | 13min. Walk to KQ<br>Oppama Sta. |            | A CONTRACTOR                                                                                                                                                                                                                                                                                                                                                                                                                                                                                                                                                                                                                                                                                                                                                                                                                                                                                                                                                                                                                                                                                                                                                                                                                                                                                                                                                                                                                                                                                                                                                                                                                                                                                                                                                                                                                                                                                                                                                                                                                                                                                                                   |
| Rooms                         |                           | 3LDk           |          | Tatami<br>Room                   | 1          |                                                                                                                                                                                                                                                                                                                                                                                                                                                                                                                                                                                                                                                                                                                                                                                                                                                                                                                                                                                                                                                                                                                                                                                                                                                                                                                                                                                                                                                                                                                                                                                                                                                                                                                                                                                                                                                                                                                                                                                                                                                                                                                                |
| Parking lot                   | Negotiable                | Heating/<br>AC | 2        | Stove                            | Yes        |                                                                                                                                                                                                                                                                                                                                                                                                                                                                                                                                                                                                                                                                                                                                                                                                                                                                                                                                                                                                                                                                                                                                                                                                                                                                                                                                                                                                                                                                                                                                                                                                                                                                                                                                                                                                                                                                                                                                                                                                                                                                                                                                |
| Appliances                    | Fridge.                   | Gas            | City Gas | Roommate                         | No         |                                                                                                                                                                                                                                                                                                                                                                                                                                                                                                                                                                                                                                                                                                                                                                                                                                                                                                                                                                                                                                                                                                                                                                                                                                                                                                                                                                                                                                                                                                                                                                                                                                                                                                                                                                                                                                                                                                                                                                                                                                                                                                                                |
| TV Cables                     | NTT                       | BBQ<br>Space   | No       | Pet                              | No         |                                                                                                                                                                                                                                                                                                                                                                                                                                                                                                                                                                                                                                                                                                                                                                                                                                                                                                                                                                                                                                                                                                                                                                                                                                                                                                                                                                                                                                                                                                                                                                                                                                                                                                                                                                                                                                                                                                                                                                                                                                                                                                                                |
| Internet<br>Access            | NTT                       | Electricity    | 40amps   | Size                             | 816.32sqft |                                                                                                                                                                                                                                                                                                                                                                                                                                                                                                                                                                                                                                                                                                                                                                                                                                                                                                                                                                                                                                                                                                                                                                                                                                                                                                                                                                                                                                                                                                                                                                                                                                                                                                                                                                                                                                                                                                                                                                                                                                                                                                                                |