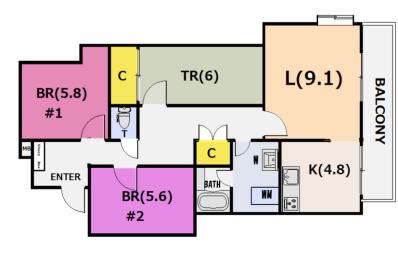

## Next inspection Jun 23rd 2026

| <b>New Well Terrace F #2F</b> |                                |                |          |                                 |            |  |
|-------------------------------|--------------------------------|----------------|----------|---------------------------------|------------|--|
| Address                       | Mutsuurahigasi1-35-6, Yokohama |                |          |                                 |            |  |
| Rent                          | ¥189,000                       |                |          |                                 |            |  |
| Transport                     | 20min. Drive from<br>Base      |                | Station  | 8min. Walk to KQ<br>Oppama Sta. |            |  |
| Rooms                         |                                | 3LDk           |          | Tatami<br>Room                  | 1          |  |
| Parking lot                   | Negotiable                     | Heating/<br>AC | 2        | Stove                           | Yes        |  |
| Appliances                    | Fridge.                        | Gas            | City Gas | Roommate                        | No         |  |
| TV Cables                     | NTT                            | BBQ<br>Space   | No       | Pet                             | No         |  |
| Internet<br>Access            | NTT                            | Electricity    | 40amps   | Size                            | 816.32sqft |  |