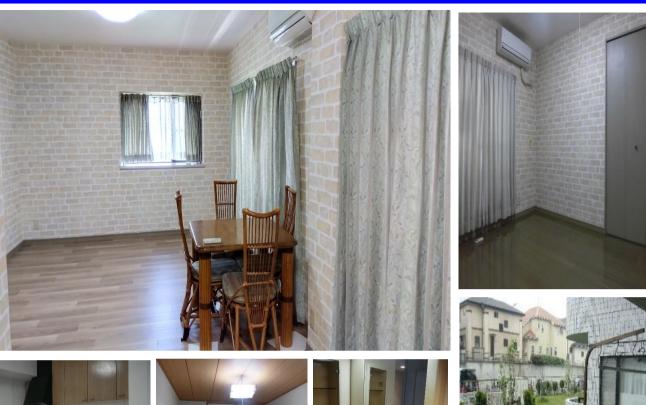

## Next inspection Jun 23rd 2026

| <b>New Well Terrace F #2F</b> |                                |                |          |                                 |            |  |
|-------------------------------|--------------------------------|----------------|----------|---------------------------------|------------|--|
| Address                       | Mutsuurahigasi1-35-6, Yokohama |                |          |                                 |            |  |
| Rent                          | ¥189,000                       |                |          |                                 |            |  |
| Transport                     | 20min. Drive from<br>Base      |                | Station  | 8min. Walk to KQ<br>Oppama Sta. |            |  |
| Rooms                         |                                | 3LDk           |          | Tatami<br>Room                  | 1          |  |
| Parking lot                   | Negotiable                     | Heating/<br>AC | 2        | Stove                           | Yes        |  |
| Appliances                    | Fridge.                        | Gas            | City Gas | Roommate                        | No         |  |
| TV Cables                     | NTT                            | BBQ<br>Space   | No       | Pet                             | No         |  |
| Internet<br>Access            | NTT                            | Electricity    | 40amps   | Size                            | 816.32sqft |  |