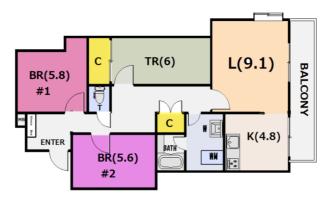

| Туре               | New      | <b>Wei</b>       | <b>  Terr</b> | ace F             | <b>- 2F</b> |
|--------------------|----------|------------------|---------------|-------------------|-------------|
| Address            | Muts     |                  |               |                   | hama        |
| Rent               | ¥189,000 |                  |               |                   |             |
| Transport          |          | rive from<br>Ise | Station       | 8min. Wa<br>Oppan |             |
| Rooms              |          | 3LDk             |               | Tatami<br>Room    | 1           |
| Parking            | Nego.    | Heating/<br>AC   | 2             | Oven              | No          |
| Appliances         | No       | Gas              | City Gas      | Roommate          | No          |
| TV Cables          | NTT      | BBQ<br>Space     | No            | Pet               | No          |
| Internet<br>Access | NTT      | Electricity      | 40amps        | Size              | 816.32sqft  |
| Toilet             | 1        | Remodel          | 2019          |                   |             |