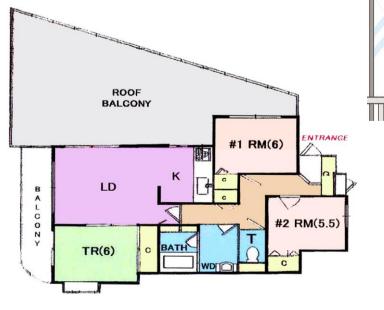

## Next inspection Feb.28th 2025

| New Well Terrace,Kanazawa Hakkei B#7F |                                         |                |          |                                |          |  |
|---------------------------------------|-----------------------------------------|----------------|----------|--------------------------------|----------|--|
| Address                               | Kanazawaku Mutsuura-Higashi 1 ,Yokohama |                |          |                                |          |  |
| Rent                                  | ¥200,000                                |                |          |                                |          |  |
| Transport                             | 20min. Drive from<br>Base               |                | Station  | 5min.Walk to KQ<br>Oppama Sta. |          |  |
| Rooms                                 | 3LDK                                    |                |          | Tatami<br>Room                 | 1        |  |
| Parking lot                           | 1                                       | Heating/<br>AC | 3        | Size                           | 818 sqft |  |
| Appliances                            | Washer &<br>Dryer/Fridge.               | Gas            | City Gas | Roommate                       | No       |  |
| Electricity                           | 40amp                                   | BBQ<br>Space   | No       | Pet                            | No       |  |

## Large roof balcony