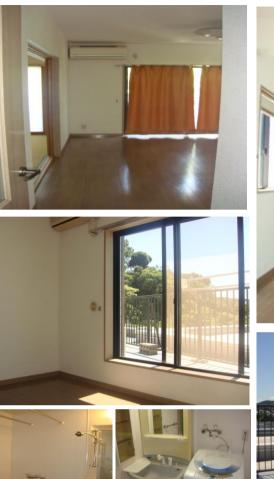

## Next inspection Feb.28th 2025

| New Well Terrace,Kanazawa Hakkei B#7F |                                         |                |          |                                |          |  |
|---------------------------------------|-----------------------------------------|----------------|----------|--------------------------------|----------|--|
| Address                               | Kanazawaku Mutsuura-Higashi 1 ,Yokohama |                |          |                                |          |  |
| Rent                                  | ¥200,000                                |                |          |                                |          |  |
| Transport                             | 20min. Drive from<br>Base               |                | Station  | 5min.Walk to KQ<br>Oppama Sta. |          |  |
| Rooms                                 | 3LDK                                    |                |          | Tatami<br>Room                 | 1        |  |
| Parking lot                           | 1                                       | Heating/<br>AC | 3        | Size                           | 818 sqft |  |
| Appliances                            | Washer &<br>Dryer/Fridge.               | Gas            | City Gas | Roommate                       | No       |  |
| Electricity                           | 40amp                                   | BBQ<br>Space   | No       | Pet                            | No       |  |

## Large roof balcony