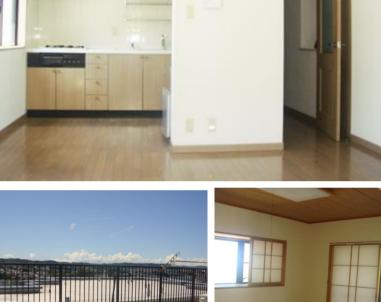

## Next inspection Feb.28th 2025

| New Well Terrace,Kanazawa Hakkei B#7F |                                         |                |          |                                |          |  |
|---------------------------------------|-----------------------------------------|----------------|----------|--------------------------------|----------|--|
| Address                               | Kanazawaku Mutsuura-Higashi 1 ,Yokohama |                |          |                                |          |  |
| Rent                                  | ¥200,000                                |                |          |                                |          |  |
| Transport                             | 20min. Drive from<br>Base               |                | Station  | 5min.Walk to KQ<br>Oppama Sta. |          |  |
| Rooms                                 | 3LDK                                    |                |          | Tatami<br>Room                 | 1        |  |
| Parking lot                           | 1                                       | Heating/<br>AC | 3        | Size                           | 818 sqft |  |
| Appliances                            | Washer &<br>Dryer/Fridge.               | Gas            | City Gas | Roommate                       | No       |  |
| Electricity                           | 40amp                                   | BBQ<br>Space   | No       | Pet                            | No       |  |

## Large roof balcony