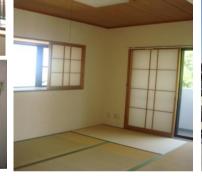

| Type                     | New Well Terrace,Kanazawa Hakkei B-7F   |                |          |                                |          |
|--------------------------|-----------------------------------------|----------------|----------|--------------------------------|----------|
| Address                  | Kanazawaku Mutsuura-Higashi 1 ,Yokohama |                |          |                                |          |
| Rent                     | ¥200,000                                |                |          |                                |          |
| Transport                | 20min. Drive from<br>Base               |                | Station  | 5min.Walk to KQ<br>Oppama Sta. |          |
| Rooms                    | 3LDK                                    |                |          | Tatami<br>Room                 | 1        |
| Parking                  | 1                                       | Heating/<br>AC | 3        | Oven<br>Space                  | No       |
| Appliances               | Included                                | Gas            | City Gas | Roommate                       | No       |
| AFN Dish<br>Installation | Yes                                     | BBQ<br>Space   | No       | Pet                            | No       |
| Internet<br>Access       | NTT                                     | Electricity    | 40amp    | Size                           | 818 sqft |
| Toilet                   | 1                                       | Completion     | 1966     |                                |          |