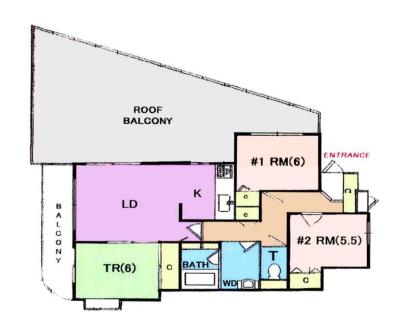

| Type                     | New Well Terrace,Kanazawa Hakkei B-7F   |                |          |                                |          |
|--------------------------|-----------------------------------------|----------------|----------|--------------------------------|----------|
| Address                  | Kanazawaku Mutsuura-Higashi 1 ,Yokohama |                |          |                                |          |
| Rent                     | ¥200,000                                |                |          |                                |          |
| Transport                | 20min. Drive from<br>Base               |                | Station  | 5min.Walk to KQ<br>Oppama Sta. |          |
| Rooms                    | 3LDK                                    |                |          | Tatami<br>Room                 | 1        |
| Parking                  | 1                                       | Heating/<br>AC | 3        | Oven<br>Space                  | No       |
| Appliances               | Included                                | Gas            | City Gas | Roommate                       | No       |
| AFN Dish<br>Installation | Yes                                     | BBQ<br>Space   | No       | Pet                            | No       |
| Internet<br>Access       | NTT                                     | Electricity    | 40amp    | Size                           | 818 sqft |
| Toilet                   | 1                                       | Completion     | 1966     |                                |          |