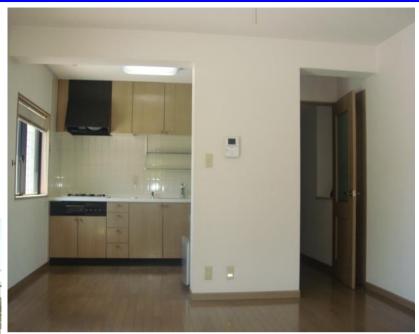

| Type                     | New Well Terrace,Kanazawa Hakkei B-7F   |                |          |                                |          |
|--------------------------|-----------------------------------------|----------------|----------|--------------------------------|----------|
| Address                  | Kanazawaku Mutsuura-Higashi 1 ,Yokohama |                |          |                                |          |
| Rent                     | ¥200,000                                |                |          |                                |          |
| Transport                | 20min. Drive from<br>Base               |                | Station  | 5min.Walk to KQ<br>Oppama Sta. |          |
| Rooms                    | 3LDK                                    |                |          | Tatami<br>Room                 | 1        |
| Parking                  | 1                                       | Heating/<br>AC | 3        | Oven<br>Space                  | No       |
| Appliances               | Included                                | Gas            | City Gas | Roommate                       | No       |
| AFN Dish<br>Installation | Yes                                     | BBQ<br>Space   | No       | Pet                            | No       |
| Internet<br>Access       | NTT                                     | Electricity    | 40amp    | Size                           | 818 sqft |
| Toilet                   | 1                                       | Completion     | 1966     |                                |          |