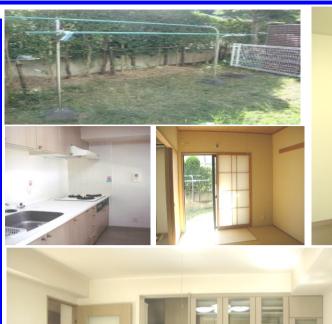

## **Next inspection Mar. 15th 2026**

| <b>New Well Terrace, Kanazawa Hakkei B-3F</b> |                                       |                |             |                                 |           |  |  |  |
|-----------------------------------------------|---------------------------------------|----------------|-------------|---------------------------------|-----------|--|--|--|
| Address                                       | Kanazawaku,Mutsuura-Higashi1 Yokohama |                |             |                                 |           |  |  |  |
| Rent                                          | ¥210,000                              |                |             |                                 |           |  |  |  |
| Transport                                     | 20min. Drive from<br>Base             |                | Station     | 5min. Walk to KQ<br>Oppama Sta. |           |  |  |  |
| Rooms                                         | 3LDK                                  |                |             | Tatami<br>Room                  | 1         |  |  |  |
| Parking lot                                   | 1                                     | Heating/<br>AC | 2           | Stove                           | Yes       |  |  |  |
| Appliances                                    | No                                    | Gas            | City<br>Gas | Roommate                        | No        |  |  |  |
| AFN Dish<br>Installation                      | NTT                                   | BBQ Space      | No          | Pet                             | No        |  |  |  |
| Internet<br>Access                            | NTT                                   | Electricity    | 40amps      | Size                            | 818.6SqFt |  |  |  |