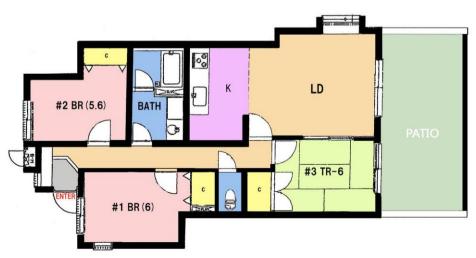

## **Next inspection Mar. 15th 2026**

| <b>New Well Terrace, Kanazawa Hakkei B-3F</b> |                                       |                |             |                                 |           |  |  |  |
|-----------------------------------------------|---------------------------------------|----------------|-------------|---------------------------------|-----------|--|--|--|
| Address                                       | Kanazawaku,Mutsuura-Higashi1 Yokohama |                |             |                                 |           |  |  |  |
| Rent                                          | ¥210,000                              |                |             |                                 |           |  |  |  |
| Transport                                     | 20min. Drive from<br>Base             |                | Station     | 5min. Walk to KQ<br>Oppama Sta. |           |  |  |  |
| Rooms                                         | 3LDK                                  |                |             | Tatami<br>Room                  | 1         |  |  |  |
| Parking lot                                   | 1                                     | Heating/<br>AC | 2           | Stove                           | Yes       |  |  |  |
| Appliances                                    | No                                    | Gas            | City<br>Gas | Roommate                        | No        |  |  |  |
| AFN Dish<br>Installation                      | NTT                                   | BBQ Space      | No          | Pet                             | No        |  |  |  |
| Internet<br>Access                            | NTT                                   | Electricity    | 40amps      | Size                            | 818.6SqFt |  |  |  |