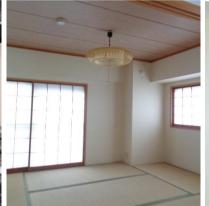

| New Heights 7F     |                                        |                |          |                                       |          |  |
|--------------------|----------------------------------------|----------------|----------|---------------------------------------|----------|--|
| Address            | Yonegahamatori2, Yokosuka              |                |          |                                       |          |  |
| Rent               | ¥209,000                               |                |          |                                       |          |  |
| Transport          | 15min. Walk from<br>Base               |                | Station  | 6min.Walk to KQ<br>Yokosuka−chuo Sta. |          |  |
| Rooms              | 3LDK                                   |                |          | Tatami<br>Room                        | Yes      |  |
| Parking lot        | No                                     | Heating/<br>AC | 2        | Stove                                 | Yes      |  |
| Appliances         | Washer+<br>dryer/Fridge/<br>Micro wave | Gas            | City Gas | Roommate                              | No       |  |
| TV Cables          | NTT                                    | BBQ<br>Space   | Yes      | Pet                                   | No       |  |
| Internet<br>Access | NTT                                    | Electricity    | 40amp    | Size                                  | 713 sqft |  |
|                    |                                        |                |          |                                       |          |  |