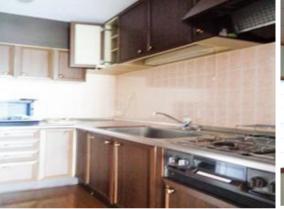

| New Heights 7F     |                                        |                |          |                                       |          |  |
|--------------------|----------------------------------------|----------------|----------|---------------------------------------|----------|--|
| Address            | Yonegahamatori2, Yokosuka              |                |          |                                       |          |  |
| Rent               | ¥209,000                               |                |          |                                       |          |  |
| Transport          | 15min. Walk from<br>Base               |                | Station  | 6min.Walk to KQ<br>Yokosuka−chuo Sta. |          |  |
| Rooms              | 3LDK                                   |                |          | Tatami<br>Room                        | Yes      |  |
| Parking lot        | No                                     | Heating/<br>AC | 2        | Stove                                 | Yes      |  |
| Appliances         | Washer+<br>dryer/Fridge/<br>Micro wave | Gas            | City Gas | Roommate                              | No       |  |
| TV Cables          | NTT                                    | BBQ<br>Space   | Yes      | Pet                                   | No       |  |
| Internet<br>Access | NTT                                    | Electricity    | 40amp    | Size                                  | 713 sqft |  |
|                    |                                        |                |          |                                       |          |  |