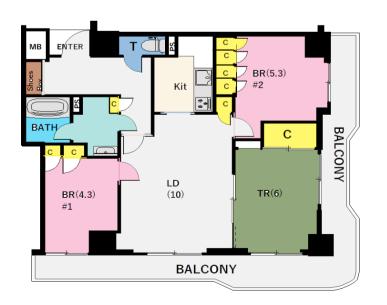

| New Heights 7F     |                                        |                |          |                                       |          |  |
|--------------------|----------------------------------------|----------------|----------|---------------------------------------|----------|--|
| Address            | Yonegahamatori2, Yokosuka              |                |          |                                       |          |  |
| Rent               | ¥209,000                               |                |          |                                       |          |  |
| Transport          | 15min. Walk from<br>Base               |                | Station  | 6min.Walk to KQ<br>Yokosuka−chuo Sta. |          |  |
| Rooms              | 3LDK                                   |                |          | Tatami<br>Room                        | Yes      |  |
| Parking lot        | No                                     | Heating/<br>AC | 2        | Stove                                 | Yes      |  |
| Appliances         | Washer+<br>dryer/Fridge/<br>Micro wave | Gas            | City Gas | Roommate                              | No       |  |
| TV Cables          | NTT                                    | BBQ<br>Space   | Yes      | Pet                                   | No       |  |
| Internet<br>Access | NTT                                    | Electricity    | 40amp    | Size                                  | 713 sqft |  |
|                    |                                        |                |          |                                       |          |  |