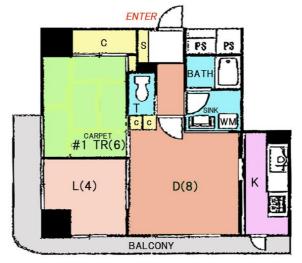

| Type               | New Heights Yokosuka Chuo 4F |                |                  |                                        |          |
|--------------------|------------------------------|----------------|------------------|----------------------------------------|----------|
| Address            | Yonegahamadori2, Yokosuka    |                |                  |                                        |          |
| Rent               | ¥180,000                     |                |                  |                                        |          |
| Transport          | 15min. Walk from<br>Base     |                | Train<br>Station | 6min. Walk to KQ<br>Yokosuka Chuo Sta. |          |
| Rooms              | 1LDK                         |                |                  | Tatami<br>Room                         | 1        |
| Parking            | No                           | Heating/<br>AC | 2                | Oven                                   | No       |
| Appliances         | Refrigerator<br>Washer Dryer | Gas            | City Gas         | Roommate                               | O.K      |
| TV<br>Cables       | NTT                          | BBQ<br>Space   | No               | Pet                                    | No       |
| Internet<br>Access | NTT                          | Electricity    | 40amp            | Size                                   | 576SqFt. |
| Toilet             | 1                            | Built<br>Year  | 1992             | Trimming of<br>Trees                   | N/A      |