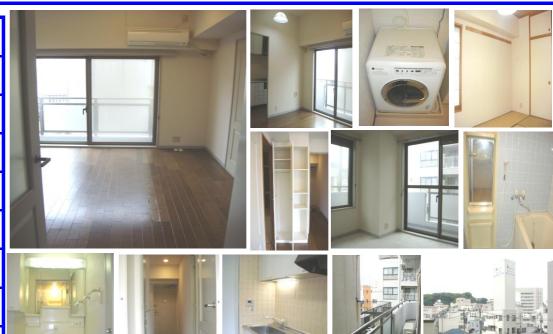

| Type               | New Heights Yokosuka Chuo 4F |                |                  |                                        |          |
|--------------------|------------------------------|----------------|------------------|----------------------------------------|----------|
| Address            | Yonegahamadori2, Yokosuka    |                |                  |                                        |          |
| Rent               | ¥180,000                     |                |                  |                                        |          |
| Transport          | 15min. Walk from<br>Base     |                | Train<br>Station | 6min. Walk to KQ<br>Yokosuka Chuo Sta. |          |
| Rooms              | 1LDK                         |                |                  | Tatami<br>Room                         | 1        |
| Parking            | No                           | Heating/<br>AC | 2                | Oven                                   | No       |
| Appliances         | Refrigerator<br>Washer Dryer | Gas            | City Gas         | Roommate                               | O.K      |
| TV<br>Cables       | NTT                          | BBQ<br>Space   | No               | Pet                                    | No       |
| Internet<br>Access | NTT                          | Electricity    | 40amp            | Size                                   | 576SqFt. |
| Toilet             | 1                            | Built<br>Year  | 1992             | Trimming of<br>Trees                   | N/A      |