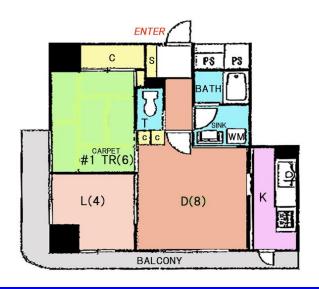

| <b>New Heights Yokosuka Chuo 4F</b> |                           |                |                  |                                        |          |
|-------------------------------------|---------------------------|----------------|------------------|----------------------------------------|----------|
| Address                             | Yonegahamadori2, Yokosuka |                |                  |                                        |          |
| Rent                                | ¥180,000                  |                |                  |                                        |          |
| Transport                           | 15min. Walk from<br>Base  |                | Train<br>Station | 6min. Walk to KQ<br>Yokosuka Chuo Sta. |          |
| Rooms                               | 1LDK                      |                |                  | Tatami<br>Room                         | 1        |
| Parking                             | No                        | Heating/<br>AC | 2                | Oven                                   | No       |
| Appliances                          | Fridge/<br>Drum washer    | Gas            | City Gas         | Roommate                               | No       |
| TV<br>Cables                        | NTT                       | BBQ<br>Space   | No               | Pet                                    | No       |
| Internet<br>Access                  | NTT                       | Electricity    | 40amp            | Size                                   | 576SqFt. |
| Toilet                              | 1                         |                |                  |                                        |          |