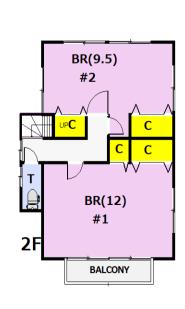

| Nakabeppu House |                         |                |          |                                       |            |  |
|-----------------|-------------------------|----------------|----------|---------------------------------------|------------|--|
| Address         | Ikedacho 6, Yokosuka    |                |          |                                       |            |  |
| Rent            | ¥230,000                |                |          |                                       |            |  |
| Transport       | 18min. Drive to<br>Base |                | Station  | 10min.Walk to KQ<br>Kitakurihama Sta. |            |  |
| Rooms           | 3LDK                    |                |          | Tatami<br>Room                        | 1          |  |
| Parking lot     | 1                       | Heating/<br>AC | 3        | Size                                  | 979 sqft   |  |
| Appliances      | Fridge.<br>Washer&Dryer | Gas            | City Gas | Roommate                              | No         |  |
| Toilet          | 2                       | BBQ<br>Space   | Yes      | Pet                                   | Negotiable |  |