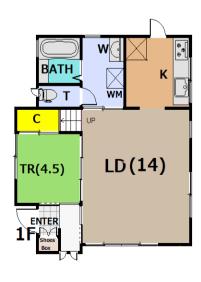

| Nakabeppu House |                         |                |          |                                       |            |  |
|-----------------|-------------------------|----------------|----------|---------------------------------------|------------|--|
| Address         | Ikedacho 6, Yokosuka    |                |          |                                       |            |  |
| Rent            | ¥230,000                |                |          |                                       |            |  |
| Transport       | 18min. Drive to<br>Base |                | Station  | 10min.Walk to KQ<br>Kitakurihama Sta. |            |  |
| Rooms           | 3LDK                    |                |          | Tatami<br>Room                        | 1          |  |
| Parking lot     | 1                       | Heating/<br>AC | 3        | Size                                  | 979 sqft   |  |
| Appliances      | Fridge.<br>Washer&Dryer | Gas            | City Gas | Roommate                              | No         |  |
| Toilet          | 2                       | BBQ<br>Space   | Yes      | Pet                                   | Negotiable |  |