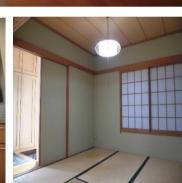

| Nakabeppu House |                         |                |          |                                       |            |  |
|-----------------|-------------------------|----------------|----------|---------------------------------------|------------|--|
| Address         | Ikedacho 6, Yokosuka    |                |          |                                       |            |  |
| Rent            | ¥230,000                |                |          |                                       |            |  |
| Transport       | 18min. Drive to<br>Base |                | Station  | 10min.Walk to KQ<br>Kitakurihama Sta. |            |  |
| Rooms           | 3LDK                    |                |          | Tatami<br>Room                        | 1          |  |
| Parking lot     | 1                       | Heating/<br>AC | 3        | Size                                  | 979 sqft   |  |
| Appliances      | Fridge.<br>Washer&Dryer | Gas            | City Gas | Roommate                              | No         |  |
| Toilet          | 2                       | BBQ<br>Space   | Yes      | Pet                                   | Negotiable |  |