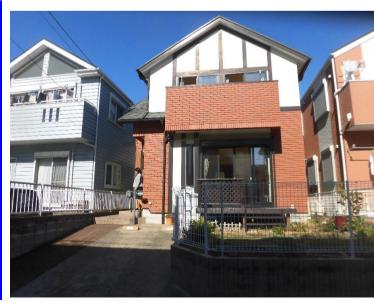

| Nakabeppu House |                         |                |          |                                       |            |  |
|-----------------|-------------------------|----------------|----------|---------------------------------------|------------|--|
| Address         | Ikedacho 6, Yokosuka    |                |          |                                       |            |  |
| Rent            | ¥230,000                |                |          |                                       |            |  |
| Transport       | 18min. Drive to<br>Base |                | Station  | 10min.Walk to KQ<br>Kitakurihama Sta. |            |  |
| Rooms           | 3LDK                    |                |          | Tatami<br>Room                        | 1          |  |
| Parking lot     | 1                       | Heating/<br>AC | 3        | Size                                  | 979 sqft   |  |
| Appliances      | Fridge.<br>Washer&Dryer | Gas            | City Gas | Roommate                              | No         |  |
| Toilet          | 2                       | BBQ<br>Space   | Yes      | Pet                                   | Negotiable |  |

## Quiet residential area with yard

| Monthly<br>Rent         | ¥ 230,000 |
|-------------------------|-----------|
| Security<br>Deposit     | ¥ 230,000 |
| Agent Fee<br>(+10% Tax) | ¥ 253,000 |
| Landlord<br>Fee         | ¥ 230,000 |
| Renter's<br>Insurance   | ¥ 20,000  |
| Total                   | ¥ 963,000 |