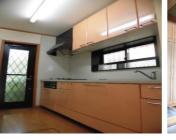

| Type               | Nakabeppu House           |                |             |                                       |             |
|--------------------|---------------------------|----------------|-------------|---------------------------------------|-------------|
| Address            | Ikedacho 6, Yokosuka      |                |             |                                       |             |
| Rent               | ¥230,000                  |                |             |                                       |             |
| Transport          | 18min. Drive from<br>Base |                | Station     | 10min.Walk to KQ<br>Kitakurihama Sta. |             |
| Rooms              | 3LDK                      |                |             | Tatami<br>Room                        | 1           |
| Parking            | 1                         | Heating/<br>AC | 3           | Oven<br>Space                         | No          |
| Appliances         | Fridge                    | Gas            | City<br>Gas | Roommate                              | Yes         |
| TV Cables          | NTT                       | BBQ<br>Space   | Yes         | Pet                                   | Negotiation |
| Internet<br>Access | NTT                       | Electricity    | 40amp       | Size                                  | 979 sqft    |
| Toilet             | 2                         | Built Year     | 2000        |                                       |             |