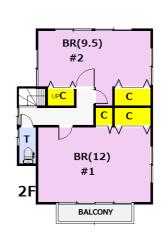

| Type               | Nakabeppu House           |                |             |                                       |             |
|--------------------|---------------------------|----------------|-------------|---------------------------------------|-------------|
| Address            | Ikedacho 6, Yokosuka      |                |             |                                       |             |
| Rent               | ¥230,000                  |                |             |                                       |             |
| Transport          | 18min. Drive from<br>Base |                | Station     | 10min.Walk to KQ<br>Kitakurihama Sta. |             |
| Rooms              | 3LDK                      |                |             | Tatami<br>Room                        | 1           |
| Parking            | 1                         | Heating/<br>AC | 3           | Oven<br>Space                         | No          |
| Appliances         | Fridge                    | Gas            | City<br>Gas | Roommate                              | Yes         |
| TV Cables          | NTT                       | BBQ<br>Space   | Yes         | Pet                                   | Negotiation |
| Internet<br>Access | NTT                       | Electricity    | 40amp       | Size                                  | 979 sqft    |
| Toilet             | 2                         | Built Year     | 2000        |                                       |             |