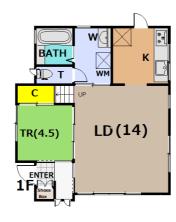

| Type               | Nakabeppu House           |                |             |                                       |             |
|--------------------|---------------------------|----------------|-------------|---------------------------------------|-------------|
| Address            | Ikedacho 6, Yokosuka      |                |             |                                       |             |
| Rent               | ¥230,000                  |                |             |                                       |             |
| Transport          | 18min. Drive from<br>Base |                | Station     | 10min.Walk to KQ<br>Kitakurihama Sta. |             |
| Rooms              | 3LDK                      |                |             | Tatami<br>Room                        | 1           |
| Parking            | 1                         | Heating/<br>AC | 3           | Oven<br>Space                         | No          |
| Appliances         | Fridge                    | Gas            | City<br>Gas | Roommate                              | Yes         |
| TV Cables          | NTT                       | BBQ<br>Space   | Yes         | Pet                                   | Negotiation |
| Internet<br>Access | NTT                       | Electricity    | 40amp       | Size                                  | 979 sqft    |
| Toilet             | 2                         | Built Year     | 2000        |                                       |             |