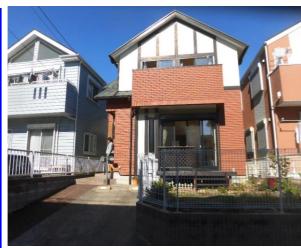

| Type               | Nakabeppu House           |                |             |                                       |             |
|--------------------|---------------------------|----------------|-------------|---------------------------------------|-------------|
| Address            | Ikedacho 6, Yokosuka      |                |             |                                       |             |
| Rent               | ¥230,000                  |                |             |                                       |             |
| Transport          | 18min. Drive from<br>Base |                | Station     | 10min.Walk to KQ<br>Kitakurihama Sta. |             |
| Rooms              | 3LDK                      |                |             | Tatami<br>Room                        | 1           |
| Parking            | 1                         | Heating/<br>AC | 3           | Oven<br>Space                         | No          |
| Appliances         | Fridge                    | Gas            | City<br>Gas | Roommate                              | Yes         |
| TV Cables          | NTT                       | BBQ<br>Space   | Yes         | Pet                                   | Negotiation |
| Internet<br>Access | NTT                       | Electricity    | 40amp       | Size                                  | 979 sqft    |
| Toilet             | 2                         | Built Year     | 2000        |                                       |             |