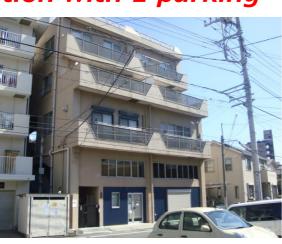

## Next inspection Oct 11th 2027

| Motohashi Bldg. #2F |                        |            |                  |                                           |           |  |
|---------------------|------------------------|------------|------------------|-------------------------------------------|-----------|--|
| Address             | Yasuura-cho2, Yokosuka |            |                  |                                           |           |  |
| Rent                | ¥210,000               |            |                  |                                           |           |  |
| Transport           | 7min. Drive to<br>Base |            | Train<br>Station | 3min. Walk to KQ<br>Kenritsu-Daigaku Sta. |           |  |
| Rooms               | 3LDK                   |            |                  | Tatami<br>Room                            | 1         |  |
| Parking lot         | 1                      | Heating/AC | 5                | Oven                                      | Yes       |  |
| Appliances          | Drum washer<br>Fridge  | Gas        | City Gas         | Roommate                                  | No        |  |
| BBQ                 | No                     | Pet        | No               | Size                                      | 1300 Sqft |  |

## Bicycle distance to Base Close to station with 1 parking

| Monthly<br>Rent         | ¥ 210,000 |  |  |
|-------------------------|-----------|--|--|
| Security<br>Deposit     | ¥ 210,000 |  |  |
| Agent Fee<br>(+10% Tax) | ¥ 231,000 |  |  |
| Landlord<br>Fee         | ¥ 210,000 |  |  |
| Renter's<br>Insurance   | ¥ 20,000  |  |  |
| Total                   | ¥ 881,000 |  |  |