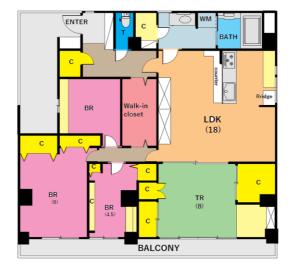

## Next inspection Oct 11th 2027

| Motohashi Bldg. #2F |                        |            |                  |                                           |           |  |
|---------------------|------------------------|------------|------------------|-------------------------------------------|-----------|--|
| Address             | Yasuura-cho2, Yokosuka |            |                  |                                           |           |  |
| Rent                | ¥210,000               |            |                  |                                           |           |  |
| Transport           | 7min. Drive to<br>Base |            | Train<br>Station | 3min. Walk to KQ<br>Kenritsu-Daigaku Sta. |           |  |
| Rooms               | 3LDK                   |            |                  | Tatami<br>Room                            | 1         |  |
| Parking lot         | 1                      | Heating/AC | 5                | Oven                                      | Yes       |  |
| Appliances          | Drum washer<br>Fridge  | Gas        | City Gas         | Roommate                                  | No        |  |
| BBQ                 | No                     | Pet        | No               | Size                                      | 1300 Sqft |  |