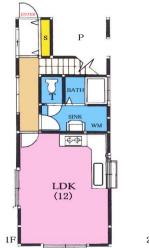

| Mori House         |                          |                |                  |                                         |             |  |
|--------------------|--------------------------|----------------|------------------|-----------------------------------------|-------------|--|
| Address            | Yasuuracho1, Yokosuka    |                |                  |                                         |             |  |
| Rent               | ¥180,000                 |                |                  |                                         |             |  |
| Transport          | 7min. Drive from<br>Base |                | Train<br>Station | 13min. Walk to KQ<br>Yokosuka-chuo Sta. |             |  |
| Rooms              | 3LDK                     |                |                  | Tatami<br>Room                          | 1           |  |
| Parking            | 1<br>Compact car<br>only | Heating/<br>AC | 4                | Oven                                    | No          |  |
| Appliances         | Fridge/<br>Washer Dryer  | Gas            | City Gas         | Roommate                                | No          |  |
| TV Cables          | NTT                      | BBQ Space      | No               | Pet                                     | Negotiation |  |
| Internet<br>Access | NTT                      | Electricity    | 50Amps           | Size                                    | 855.4SqFt   |  |
| Toilet             | 1                        |                |                  |                                         |             |  |