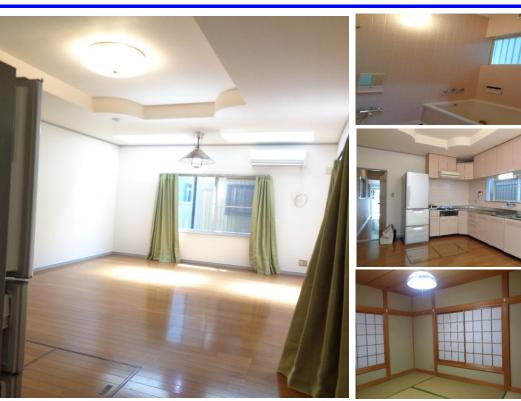

| Mori House         |                          |                |                  |                                         |             |  |
|--------------------|--------------------------|----------------|------------------|-----------------------------------------|-------------|--|
| Address            | Yasuuracho1, Yokosuka    |                |                  |                                         |             |  |
| Rent               | ¥180,000                 |                |                  |                                         |             |  |
| Transport          | 7min. Drive from<br>Base |                | Train<br>Station | 13min. Walk to KQ<br>Yokosuka-chuo Sta. |             |  |
| Rooms              | 3LDK                     |                |                  | Tatami<br>Room                          | 1           |  |
| Parking            | 1<br>Compact car<br>only | Heating/<br>AC | 4                | Oven                                    | No          |  |
| Appliances         | Fridge/<br>Washer Dryer  | Gas            | City Gas         | Roommate                                | No          |  |
| TV Cables          | NTT                      | BBQ Space      | No               | Pet                                     | Negotiation |  |
| Internet<br>Access | NTT                      | Electricity    | 50Amps           | Size                                    | 855.4SqFt   |  |
| Toilet             | 1                        |                |                  |                                         |             |  |