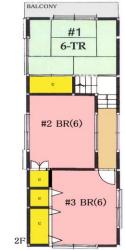

| Mori House         |                          |                |                  |                                         |             |  |
|--------------------|--------------------------|----------------|------------------|-----------------------------------------|-------------|--|
| Address            | Yasuuracho1, Yokosuka    |                |                  |                                         |             |  |
| Rent               | ¥180,000                 |                |                  |                                         |             |  |
| Transport          | 7min. Drive from<br>Base |                | Train<br>Station | 13min. Walk to KQ<br>Yokosuka-chuo Sta. |             |  |
| Rooms              | 3LDK                     |                |                  | Tatami<br>Room                          | 1           |  |
| Parking            | 1<br>Compact car<br>only | Heating/<br>AC | 4                | Oven                                    | No          |  |
| Appliances         | Fridge/<br>Washer Dryer  | Gas            | City Gas         | Roommate                                | No          |  |
| TV Cables          | NTT                      | BBQ Space      | No               | Pet                                     | Negotiation |  |
| Internet<br>Access | NTT                      | Electricity    | 50Amps           | Size                                    | 855.4SqFt   |  |
| Toilet             | 1                        |                |                  |                                         |             |  |