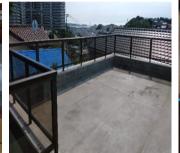

| Matsumoto House    |                        |                |                |                |             |  |
|--------------------|------------------------|----------------|----------------|----------------|-------------|--|
| Address            | Take3, Yokosuka        |                |                |                |             |  |
| Rent               | ¥320,000               |                |                |                |             |  |
| Transport          | 20min. Drive from Base |                |                |                |             |  |
| Rooms              | 6LDK                   |                |                | Tatami<br>Room | Yes         |  |
| Parking            | 2                      | Heating/<br>AC | 7              | Oven           | Yes         |  |
| Appliances         | Washer/<br>Dryer       | Gas            | Propane<br>Gas | Roommate       | Yes         |  |
| TV Cables          | NTT                    | BBQ<br>Space   | Yes            | Pet            | Negotiation |  |
| Internet<br>Access | NTT                    | Electricity    | 50amp          | Size           | 2130 sqft   |  |
| Toilet             | 2                      | Built Year     | 1988           |                |             |  |