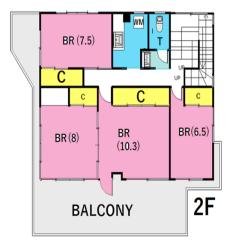

| Matsumoto House    |                        |                |                |                |             |  |
|--------------------|------------------------|----------------|----------------|----------------|-------------|--|
| Address            | Take3, Yokosuka        |                |                |                |             |  |
| Rent               | ¥320,000               |                |                |                |             |  |
| Transport          | 20min. Drive from Base |                |                |                |             |  |
| Rooms              | 6LDK                   |                |                | Tatami<br>Room | Yes         |  |
| Parking            | 2                      | Heating/<br>AC | 7              | Oven           | Yes         |  |
| Appliances         | Washer/<br>Dryer       | Gas            | Propane<br>Gas | Roommate       | Yes         |  |
| TV Cables          | NTT                    | BBQ<br>Space   | Yes            | Pet            | Negotiation |  |
| Internet<br>Access | NTT                    | Electricity    | 50amp          | Size           | 2130 sqft   |  |
| Toilet             | 2                      | Built Year     | 1988           |                |             |  |