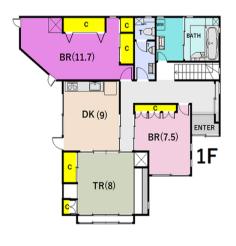

| Matsumoto House    |                        |                |                |                |             |  |
|--------------------|------------------------|----------------|----------------|----------------|-------------|--|
| Address            | Take3, Yokosuka        |                |                |                |             |  |
| Rent               | ¥320,000               |                |                |                |             |  |
| Transport          | 20min. Drive from Base |                |                |                |             |  |
| Rooms              | 6LDK                   |                |                | Tatami<br>Room | Yes         |  |
| Parking            | 2                      | Heating/<br>AC | 7              | Oven           | Yes         |  |
| Appliances         | Washer/<br>Dryer       | Gas            | Propane<br>Gas | Roommate       | Yes         |  |
| TV Cables          | NTT                    | BBQ<br>Space   | Yes            | Pet            | Negotiation |  |
| Internet<br>Access | NTT                    | Electricity    | 50amp          | Size           | 2130 sqft   |  |
| Toilet             | 2                      | Built Year     | 1988           |                |             |  |