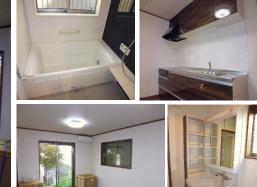

| <b>Masuda House III 2F</b> |                          |                |             |                                         |         |  |
|----------------------------|--------------------------|----------------|-------------|-----------------------------------------|---------|--|
| Address                    | Uwamachi4, Yokosuka      |                |             |                                         |         |  |
| Rent                       | ¥190,000                 |                |             |                                         |         |  |
| Transport                  | 20min. Walk from<br>Base |                | Station     | 12min. Walk to KQ<br>Yokosuka chuo Sta. |         |  |
| Rooms                      |                          | 2LDk           |             | Tatami<br>Room                          | No      |  |
| Parking lot                | Negotiable               | Heating/<br>AC | 3           | Stove                                   | Yes     |  |
| Appliances                 | No                       | Gas            | City<br>Gas | Roommate                                | No      |  |
| TV<br>Cables               | J-COM                    | BBQ<br>Space   | Yes         | Pet                                     | No      |  |
| Internet<br>Access         | J-COM                    | Electricity    | 40amp       | Size                                    | 881sqft |  |
| Toilet                     | 1                        | Built Year     | 2016        | Next Inspection<br>May 26th 2025        | -       |  |