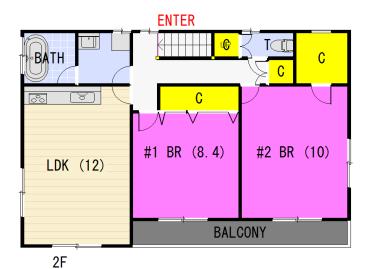

| <b>Masuda House III 2F</b> |                          |                |             |                                         |         |  |
|----------------------------|--------------------------|----------------|-------------|-----------------------------------------|---------|--|
| Address                    | Uwamachi4, Yokosuka      |                |             |                                         |         |  |
| Rent                       | ¥190,000                 |                |             |                                         |         |  |
| Transport                  | 20min. Walk from<br>Base |                | Station     | 12min. Walk to KQ<br>Yokosuka chuo Sta. |         |  |
| Rooms                      |                          | 2LDk           |             | Tatami<br>Room                          | No      |  |
| Parking lot                | Negotiable               | Heating/<br>AC | 3           | Stove                                   | Yes     |  |
| Appliances                 | No                       | Gas            | City<br>Gas | Roommate                                | No      |  |
| TV<br>Cables               | J-COM                    | BBQ<br>Space   | Yes         | Pet                                     | No      |  |
| Internet<br>Access         | J-COM                    | Electricity    | 40amp       | Size                                    | 881sqft |  |
| Toilet                     | 1                        | Built Year     | 2016        | Next Inspection<br>May 26th 2025        | -       |  |