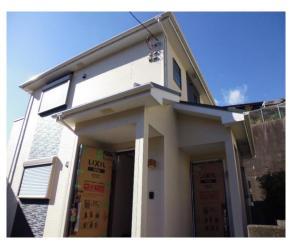

| <b>Masuda House III 2F</b> |                          |                |             |                                         |         |  |
|----------------------------|--------------------------|----------------|-------------|-----------------------------------------|---------|--|
| Address                    | Uwamachi4, Yokosuka      |                |             |                                         |         |  |
| Rent                       | ¥190,000                 |                |             |                                         |         |  |
| Transport                  | 20min. Walk from<br>Base |                | Station     | 12min. Walk to KQ<br>Yokosuka chuo Sta. |         |  |
| Rooms                      |                          | 2LDk           |             | Tatami<br>Room                          | No      |  |
| Parking lot                | Negotiable               | Heating/<br>AC | 3           | Stove                                   | Yes     |  |
| Appliances                 | No                       | Gas            | City<br>Gas | Roommate                                | No      |  |
| TV<br>Cables               | J-COM                    | BBQ<br>Space   | Yes         | Pet                                     | No      |  |
| Internet<br>Access         | J-COM                    | Electricity    | 40amp       | Size                                    | 881sqft |  |
| Toilet                     | 1                        | Built Year     | 2016        | Next Inspection<br>May 26th 2025        | -       |  |