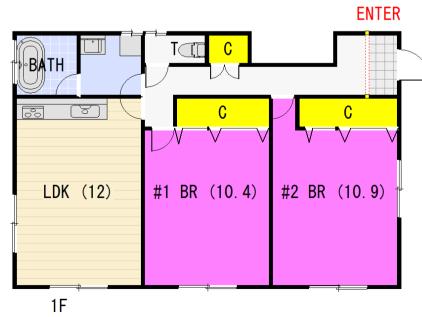

| Type               | Masuda House III 1F      |                |          |                                         |         |
|--------------------|--------------------------|----------------|----------|-----------------------------------------|---------|
| Address            | Uwamachi4, Yokosuka      |                |          |                                         |         |
| Rent               | ¥230,000                 |                |          |                                         |         |
| Transport          | 20min. Walk from<br>Base |                | Station  | 12min. Walk to KQ<br>Yokosuka chuo Sta. |         |
| Rooms              | 2LDK                     |                |          | Tatami<br>Room                          | No      |
| Parking            | Negotiation              | Heating/<br>AC | 3        | Oven                                    | No      |
| Appliances         | No                       | Gas            | City Gas | Roommate                                | No      |
| TV Cables          | J-COM                    | BBQ<br>Space   | Yes      | Pet                                     | No      |
| Internet<br>Access | J-COM                    | Electricity    | 40amp    | Size                                    | 828sqft |
| Toilet             | 1                        | Built Year     | 2016     |                                         |         |