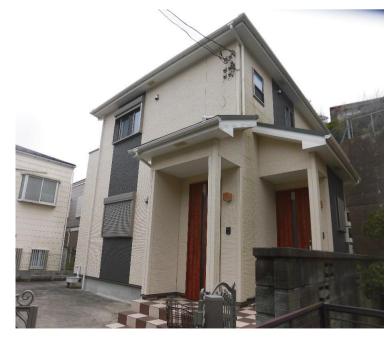

| Type               | Masuda House III 1F      |                |          |                                         |         |
|--------------------|--------------------------|----------------|----------|-----------------------------------------|---------|
| Address            | Uwamachi4, Yokosuka      |                |          |                                         |         |
| Rent               | ¥230,000                 |                |          |                                         |         |
| Transport          | 20min. Walk from<br>Base |                | Station  | 12min. Walk to KQ<br>Yokosuka chuo Sta. |         |
| Rooms              | 2LDK                     |                |          | Tatami<br>Room                          | No      |
| Parking            | Negotiation              | Heating/<br>AC | 3        | Oven                                    | No      |
| Appliances         | No                       | Gas            | City Gas | Roommate                                | No      |
| TV Cables          | J-COM                    | BBQ<br>Space   | Yes      | Pet                                     | No      |
| Internet<br>Access | J-COM                    | Electricity    | 40amp    | Size                                    | 828sqft |
| Toilet             | 1                        | Built Year     | 2016     |                                         |         |