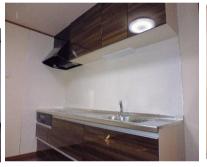

| Type               | Masuda House III 1F      |                |          |                                         |         |
|--------------------|--------------------------|----------------|----------|-----------------------------------------|---------|
| Address            | Uwamachi4, Yokosuka      |                |          |                                         |         |
| Rent               | ¥230,000                 |                |          |                                         |         |
| Transport          | 20min. Walk from<br>Base |                | Station  | 12min. Walk to KQ<br>Yokosuka chuo Sta. |         |
| Rooms              | 2LDK                     |                |          | Tatami<br>Room                          | No      |
| Parking            | Negotiation              | Heating/<br>AC | 3        | Oven                                    | No      |
| Appliances         | No                       | Gas            | City Gas | Roommate                                | No      |
| TV Cables          | J-COM                    | BBQ<br>Space   | Yes      | Pet                                     | No      |
| Internet<br>Access | J-COM                    | Electricity    | 40amp    | Size                                    | 828sqft |
| Toilet             | 1                        | Built Year     | 2016     |                                         |         |