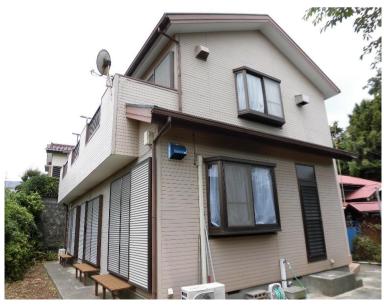

| Type               | Masuda House 1F           |                |          |                                         |           |
|--------------------|---------------------------|----------------|----------|-----------------------------------------|-----------|
| Address            | Uwa                       | mach           | Yoko     | suka                                    |           |
| Rent               | ¥180,000                  |                |          |                                         |           |
| Transport          | 10min. Drive from<br>Base |                | Station  | 10min. Walk to KQ<br>Yokosuka chuo Sta. |           |
| Rooms              | 2LDK                      |                |          | Tatami<br>Room                          | 0         |
| Parking            | Nego                      | Heating/<br>AC | 2        | Oven<br>Space                           | No        |
| Appliances         | No                        | Gas            | City Gas | Roommate                                | Yes       |
| TV Cables          | J-COM                     | BBQ<br>Space   | Yes      | Pet                                     | No        |
| Internet<br>Access | J-COM                     | Electricity    | 40amps   | Size                                    | 685.4sqft |
| Toilet             | 1                         | Built Year     | 1992     |                                         |           |