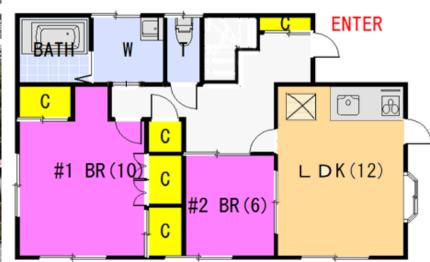

| Type               | Masuda House 1F           |                |          |                                         |           |
|--------------------|---------------------------|----------------|----------|-----------------------------------------|-----------|
| Address            | Uwa                       | mach           | Yoko     | suka                                    |           |
| Rent               | ¥180,000                  |                |          |                                         |           |
| Transport          | 10min. Drive from<br>Base |                | Station  | 10min. Walk to KQ<br>Yokosuka chuo Sta. |           |
| Rooms              | 2LDK                      |                |          | Tatami<br>Room                          | 0         |
| Parking            | Nego                      | Heating/<br>AC | 2        | Oven<br>Space                           | No        |
| Appliances         | No                        | Gas            | City Gas | Roommate                                | Yes       |
| TV Cables          | J-COM                     | BBQ<br>Space   | Yes      | Pet                                     | No        |
| Internet<br>Access | J-COM                     | Electricity    | 40amps   | Size                                    | 685.4sqft |
| Toilet             | 1                         | Built Year     | 1992     |                                         |           |