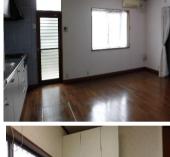

| Type               | Masuda House 1F           |                |          |                                         |           |
|--------------------|---------------------------|----------------|----------|-----------------------------------------|-----------|
| Address            | Uwa                       | mach           | Yoko     | suka                                    |           |
| Rent               | ¥180,000                  |                |          |                                         |           |
| Transport          | 10min. Drive from<br>Base |                | Station  | 10min. Walk to KQ<br>Yokosuka chuo Sta. |           |
| Rooms              | 2LDK                      |                |          | Tatami<br>Room                          | 0         |
| Parking            | Nego                      | Heating/<br>AC | 2        | Oven<br>Space                           | No        |
| Appliances         | No                        | Gas            | City Gas | Roommate                                | Yes       |
| TV Cables          | J-COM                     | BBQ<br>Space   | Yes      | Pet                                     | No        |
| Internet<br>Access | J-COM                     | Electricity    | 40amps   | Size                                    | 685.4sqft |
| Toilet             | 1                         | Built Year     | 1992     |                                         |           |