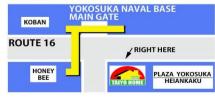

| Type               | Masuda House 1F           |                |          |                                         |           |
|--------------------|---------------------------|----------------|----------|-----------------------------------------|-----------|
| Address            | Uwa                       | mach           | Yoko     | suka                                    |           |
| Rent               | ¥180,000                  |                |          |                                         |           |
| Transport          | 10min. Drive from<br>Base |                | Station  | 10min. Walk to KQ<br>Yokosuka chuo Sta. |           |
| Rooms              | 2LDK                      |                |          | Tatami<br>Room                          | 0         |
| Parking            | Nego                      | Heating/<br>AC | 2        | Oven<br>Space                           | No        |
| Appliances         | No                        | Gas            | City Gas | Roommate                                | Yes       |
| TV Cables          | J-COM                     | BBQ<br>Space   | Yes      | Pet                                     | No        |
| Internet<br>Access | J-COM                     | Electricity    | 40amps   | Size                                    | 685.4sqft |
| Toilet             | 1                         | Built Year     | 1992     |                                         |           |