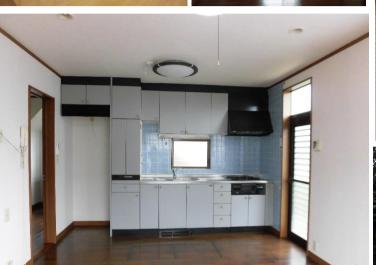

| Type               | Masuda House 1F           |                |          |                                         |           |
|--------------------|---------------------------|----------------|----------|-----------------------------------------|-----------|
| Address            | Uwa                       | mach           | Yoko     | suka                                    |           |
| Rent               | ¥180,000                  |                |          |                                         |           |
| Transport          | 10min. Drive from<br>Base |                | Station  | 10min. Walk to KQ<br>Yokosuka chuo Sta. |           |
| Rooms              | 2LDK                      |                |          | Tatami<br>Room                          | 0         |
| Parking            | Nego                      | Heating/<br>AC | 2        | Oven<br>Space                           | No        |
| Appliances         | No                        | Gas            | City Gas | Roommate                                | Yes       |
| TV Cables          | J-COM                     | BBQ<br>Space   | Yes      | Pet                                     | No        |
| Internet<br>Access | J-COM                     | Electricity    | 40amps   | Size                                    | 685.4sqft |
| Toilet             | 1                         | Built Year     | 1992     |                                         |           |