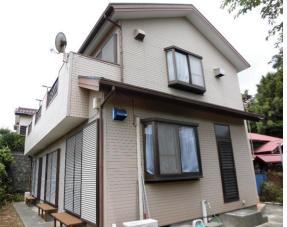

| Masuda House 1F    |                           |                |          |                                         |           |  |
|--------------------|---------------------------|----------------|----------|-----------------------------------------|-----------|--|
| Address            | Uwamachi4 , Yokosuka      |                |          |                                         |           |  |
| Rent               | ¥200,000                  |                |          |                                         |           |  |
| Transport          | 10min. Drive from<br>Base |                | Station  | 10min. Walk to KQ<br>Yokosuka chuo Sta. |           |  |
| Rooms              | 2LDK                      |                |          | Tatami<br>Room                          | 0         |  |
| Parking lot        | Negotiable                | Heating/<br>AC | 2        | Stove                                   | Yes       |  |
| Appliances         | Drum<br>Washer/Fridge     | Gas            | City Gas | Roommate                                | Yes       |  |
| TV Cables          | J-COM                     | BBQ<br>Space   | Yes      | Pet                                     | No        |  |
| Internet<br>Access | J-COM                     | Electricity    | 40amps   | Size                                    | 685.4sqft |  |
| Next Inspection    |                           |                |          |                                         |           |  |