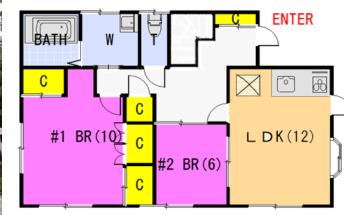

| Masuda House 1F    |                           |                |          |                                         |           |  |
|--------------------|---------------------------|----------------|----------|-----------------------------------------|-----------|--|
| Address            | Uwamachi4 , Yokosuka      |                |          |                                         |           |  |
| Rent               | ¥200,000                  |                |          |                                         |           |  |
| Transport          | 10min. Drive from<br>Base |                | Station  | 10min. Walk to KQ<br>Yokosuka chuo Sta. |           |  |
| Rooms              | 2LDK                      |                |          | Tatami<br>Room                          | 0         |  |
| Parking lot        | Negotiable                | Heating/<br>AC | 2        | Stove                                   | Yes       |  |
| Appliances         | Drum<br>Washer/Fridge     | Gas            | City Gas | Roommate                                | Yes       |  |
| TV Cables          | J-COM                     | BBQ<br>Space   | Yes      | Pet                                     | No        |  |
| Internet<br>Access | J-COM                     | Electricity    | 40amps   | Size                                    | 685.4sqft |  |
| Next Inspection    |                           |                |          |                                         |           |  |