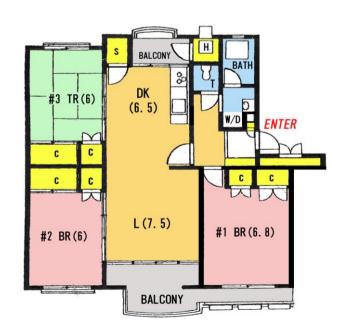

| <b>Mabori Sea Heights 14-1F</b> |                         |                  |          |                                         |           |  |  |  |  |  |
|---------------------------------|-------------------------|------------------|----------|-----------------------------------------|-----------|--|--|--|--|--|
| Address                         | Maborikaigan4, Yokosuka |                  |          |                                         |           |  |  |  |  |  |
| Rent                            | ¥180,000                |                  |          |                                         |           |  |  |  |  |  |
| Transport                       |                         | rive from<br>ise | Station  | 10min. Walk to KQ<br>Mabori–Kaigan Sta. |           |  |  |  |  |  |
| Rooms                           | 3LDK                    |                  |          | Tatami Room                             | 1         |  |  |  |  |  |
| Parking                         | 1                       | Heating/AC       | 3        | Oven                                    | No        |  |  |  |  |  |
| Appliances                      | No                      | Gas              | City Gas | Roommate                                | O.K       |  |  |  |  |  |
| TV                              | NTT                     | BBQ Space        | No       | Pet                                     | No        |  |  |  |  |  |
| Internet                        | NTT                     | Electricity      | 50amps   | Size                                    | 845.8sqft |  |  |  |  |  |
| Toilet                          | 1                       |                  |          |                                         |           |  |  |  |  |  |