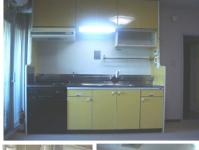

| <b>Mabori Sea Heights 14-1F</b> |                         |                  |          |                                         |           |  |  |  |  |  |
|---------------------------------|-------------------------|------------------|----------|-----------------------------------------|-----------|--|--|--|--|--|
| Address                         | Maborikaigan4, Yokosuka |                  |          |                                         |           |  |  |  |  |  |
| Rent                            | ¥180,000                |                  |          |                                         |           |  |  |  |  |  |
| Transport                       |                         | rive from<br>ise | Station  | 10min. Walk to KQ<br>Mabori–Kaigan Sta. |           |  |  |  |  |  |
| Rooms                           | 3LDK                    |                  |          | Tatami Room                             | 1         |  |  |  |  |  |
| Parking                         | 1                       | Heating/AC       | 3        | Oven                                    | No        |  |  |  |  |  |
| Appliances                      | No                      | Gas              | City Gas | Roommate                                | O.K       |  |  |  |  |  |
| TV                              | NTT                     | BBQ Space        | No       | Pet                                     | No        |  |  |  |  |  |
| Internet                        | NTT                     | Electricity      | 50amps   | Size                                    | 845.8sqft |  |  |  |  |  |
| Toilet                          | 1                       |                  |          |                                         |           |  |  |  |  |  |