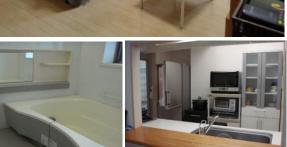

## **Next inspection Oct.18th 2026**

| <b>Listage Park Side Yokosuka Chuo#2F</b> |                                         |                |          |                                  |         |  |
|-------------------------------------------|-----------------------------------------|----------------|----------|----------------------------------|---------|--|
| Address                                   | Honcho2, Yokosuka                       |                |          |                                  |         |  |
| Rent                                      | ¥189,000                                |                |          |                                  |         |  |
| Transport                                 | 2min. Walk to Base Station              |                |          | 6min. Walk to KQ<br>Shioiri Sta. |         |  |
| Rooms                                     | 3LDK                                    |                |          | Tatami<br>Room                   | 1       |  |
| Parking lot                               | No                                      | Heating/<br>AC | 3        | Size                             | 788sqft |  |
| Appliances                                | Drum Washer/<br>Fridge. /<br>Micro wave | Gas            | City Gas | Roommate                         | No      |  |
| BBQ                                       | No                                      | Pet            | No       |                                  | em lem  |  |