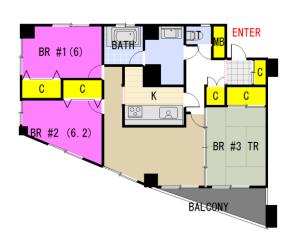

## **Next inspection Oct.18th 2026**

| <b>Listage Park Side Yokosuka Chuo#2F</b> |                                         |                |          |                                  |         |  |
|-------------------------------------------|-----------------------------------------|----------------|----------|----------------------------------|---------|--|
| Address                                   | Honcho2, Yokosuka                       |                |          |                                  |         |  |
| Rent                                      | ¥189,000                                |                |          |                                  |         |  |
| Transport                                 | 2min. Walk to Base Station              |                |          | 6min. Walk to KQ<br>Shioiri Sta. |         |  |
| Rooms                                     | 3LDK                                    |                |          | Tatami<br>Room                   | 1       |  |
| Parking lot                               | No                                      | Heating/<br>AC | 3        | Size                             | 788sqft |  |
| Appliances                                | Drum Washer/<br>Fridge. /<br>Micro wave | Gas            | City Gas | Roommate                         | No      |  |
| BBQ                                       | No                                      | Pet            | No       |                                  | em lem  |  |