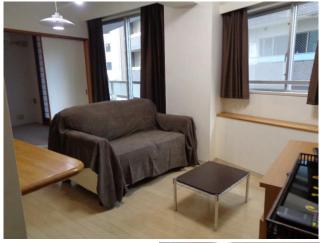

## **Next inspection Oct.18th 2026**

| <b>Listage Park Side Yokosuka Chuo#2F</b> |                                         |                |          |                                  |         |  |
|-------------------------------------------|-----------------------------------------|----------------|----------|----------------------------------|---------|--|
| Address                                   | Honcho2, Yokosuka                       |                |          |                                  |         |  |
| Rent                                      | ¥189,000                                |                |          |                                  |         |  |
| Transport                                 | 2min. Walk to Base Station              |                |          | 6min. Walk to KQ<br>Shioiri Sta. |         |  |
| Rooms                                     | 3LDK                                    |                |          | Tatami<br>Room                   | 1       |  |
| Parking lot                               | No                                      | Heating/<br>AC | 3        | Size                             | 788sqft |  |
| Appliances                                | Drum Washer/<br>Fridge. /<br>Micro wave | Gas            | City Gas | Roommate                         | No      |  |
| BBQ                                       | No                                      | Pet            | No       |                                  | em lem  |  |