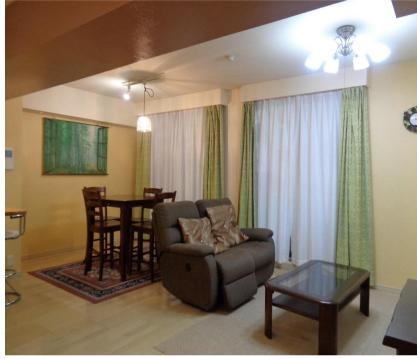

| Listage park side 2F |                         |                |          |                                 |          |  |
|----------------------|-------------------------|----------------|----------|---------------------------------|----------|--|
| Address              | Honcho2, Yokosuka       |                |          |                                 |          |  |
| Rent                 | ¥210,000                |                |          |                                 |          |  |
| Transport            | 2min. Walk from<br>Base |                | Station  | 6min.Walk to KQ<br>Shioiri Sta. |          |  |
| Rooms                |                         | 1LDk           |          | Tatami<br>Room                  | No       |  |
| Parking lot          | No                      | Heating/<br>AC | 2        | Oven<br>Space                   | No       |  |
| Appliances           | Fridge                  | Gas            | City Gas | Roommate                        | No       |  |
| TV Cables            | NTT                     | BBQ<br>Space   | No       | Pet                             | No       |  |
| Internet<br>Access   | NTT                     | Electricity    | 40amp    | Size                            | 675 sqft |  |
| Toilet               | 1                       | Remodel        | 2012     |                                 |          |  |