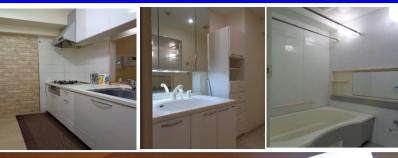

| Listage park side 2F |                         |                |          |                                 |          |  |
|----------------------|-------------------------|----------------|----------|---------------------------------|----------|--|
| Address              | Honcho2, Yokosuka       |                |          |                                 |          |  |
| Rent                 | ¥210,000                |                |          |                                 |          |  |
| Transport            | 2min. Walk from<br>Base |                | Station  | 6min.Walk to KQ<br>Shioiri Sta. |          |  |
| Rooms                |                         | 1LDk           |          | Tatami<br>Room                  | No       |  |
| Parking lot          | No                      | Heating/<br>AC | 2        | Oven<br>Space                   | No       |  |
| Appliances           | Fridge                  | Gas            | City Gas | Roommate                        | No       |  |
| TV Cables            | NTT                     | BBQ<br>Space   | No       | Pet                             | No       |  |
| Internet<br>Access   | NTT                     | Electricity    | 40amp    | Size                            | 675 sqft |  |
| Toilet               | 1                       | Remodel        | 2012     |                                 |          |  |