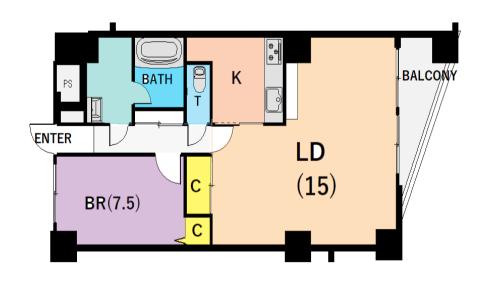

| Listage park side 2F |                         |                |          |                                 |          |  |
|----------------------|-------------------------|----------------|----------|---------------------------------|----------|--|
| Address              | Honcho2, Yokosuka       |                |          |                                 |          |  |
| Rent                 | ¥210,000                |                |          |                                 |          |  |
| Transport            | 2min. Walk from<br>Base |                | Station  | 6min.Walk to KQ<br>Shioiri Sta. |          |  |
| Rooms                |                         | 1LDk           |          | Tatami<br>Room                  | No       |  |
| Parking lot          | No                      | Heating/<br>AC | 2        | Oven<br>Space                   | No       |  |
| Appliances           | Fridge                  | Gas            | City Gas | Roommate                        | No       |  |
| TV Cables            | NTT                     | BBQ<br>Space   | No       | Pet                             | No       |  |
| Internet<br>Access   | NTT                     | Electricity    | 40amp    | Size                            | 675 sqft |  |
| Toilet               | 1                       | Remodel        | 2012     |                                 |          |  |