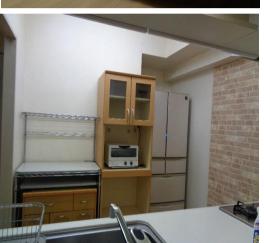

| Listage park side 2F |                         |                |          |                                 |          |  |
|----------------------|-------------------------|----------------|----------|---------------------------------|----------|--|
| Address              | Honcho2, Yokosuka       |                |          |                                 |          |  |
| Rent                 | ¥210,000                |                |          |                                 |          |  |
| Transport            | 2min. Walk from<br>Base |                | Station  | 6min.Walk to KQ<br>Shioiri Sta. |          |  |
| Rooms                |                         | 1LDk           |          | Tatami<br>Room                  | No       |  |
| Parking lot          | No                      | Heating/<br>AC | 2        | Oven<br>Space                   | No       |  |
| Appliances           | Fridge                  | Gas            | City Gas | Roommate                        | No       |  |
| TV Cables            | NTT                     | BBQ<br>Space   | No       | Pet                             | No       |  |
| Internet<br>Access   | NTT                     | Electricity    | 40amp    | Size                            | 675 sqft |  |
| Toilet               | 1                       | Remodel        | 2012     |                                 |          |  |