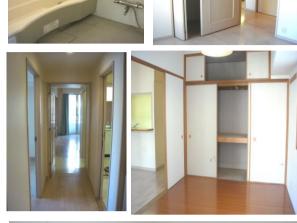

| <b>Listage Park Side Yokosuka Chuo 4F</b> |                         |                |          |                                  |           |  |
|-------------------------------------------|-------------------------|----------------|----------|----------------------------------|-----------|--|
| Address                                   | Honcho2, Yokosuka       |                |          |                                  |           |  |
| Rent                                      | ¥209,000                |                |          |                                  |           |  |
| Transport                                 | 2min. Walk from<br>Base |                | Station  | 6min. Walk to KQ<br>Shioiri Sta. |           |  |
| Rooms                                     | 3LDK                    |                |          | Tatami<br>Room                   | 1         |  |
| Parking lot                               | No                      | Heating/<br>AC | 2        | Stove                            | Yes       |  |
| Appliances                                | No                      | Gas            | City Gas | Roommate                         | No        |  |
| TV Cables                                 | NTT                     | BBQ<br>Space   | No       | Pet                              | No        |  |
| Internet<br>Access                        | NTT                     | Electricity    | 40amps   | Size                             | 766.4sqft |  |