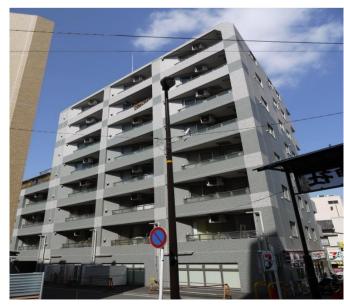

| <b>Listage Park Side Yokosuka Chuo 4F</b> |                         |                |          |                                  |           |  |
|-------------------------------------------|-------------------------|----------------|----------|----------------------------------|-----------|--|
| Address                                   | Honcho2, Yokosuka       |                |          |                                  |           |  |
| Rent                                      | ¥209,000                |                |          |                                  |           |  |
| Transport                                 | 2min. Walk from<br>Base |                | Station  | 6min. Walk to KQ<br>Shioiri Sta. |           |  |
| Rooms                                     | 3LDK                    |                |          | Tatami<br>Room                   | 1         |  |
| Parking lot                               | No                      | Heating/<br>AC | 2        | Stove                            | Yes       |  |
| Appliances                                | No                      | Gas            | City Gas | Roommate                         | No        |  |
| TV Cables                                 | NTT                     | BBQ<br>Space   | No       | Pet                              | No        |  |
| Internet<br>Access                        | NTT                     | Electricity    | 40amps   | Size                             | 766.4sqft |  |

## Walking distance to BASE

| Monthly<br>Rent           | ¥ 209,000 |
|---------------------------|-----------|
| Security<br>Deposit       | ¥ 209,000 |
| Agent<br>Fee(+10%<br>Tax) | ¥ 229,900 |
| Landlord<br>Fee           | ¥ 209,000 |
| Sub Total                 | ¥ 856,900 |
| Renter's<br>Insurance     | ¥ 20,000  |