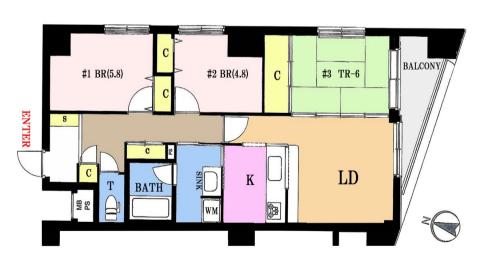

| <b>Listage Park Side Yokosuka Chuo 4F</b> |                         |                |          |                                  |           |  |
|-------------------------------------------|-------------------------|----------------|----------|----------------------------------|-----------|--|
| Address                                   | Honcho2, Yokosuka       |                |          |                                  |           |  |
| Rent                                      | ¥209,000                |                |          |                                  |           |  |
| Transport                                 | 2min. Walk from<br>Base |                | Station  | 6min. Walk to KQ<br>Shioiri Sta. |           |  |
| Rooms                                     | 3LDK                    |                |          | Tatami<br>Room                   | 1         |  |
| Parking lot                               | No                      | Heating/<br>AC | 2        | Stove                            | Yes       |  |
| Appliances                                | No                      | Gas            | City Gas | Roommate                         | No        |  |
| TV Cables                                 | NTT                     | BBQ<br>Space   | No       | Pet                              | No        |  |
| Internet<br>Access                        | NTT                     | Electricity    | 40amps   | Size                             | 766.4sqft |  |