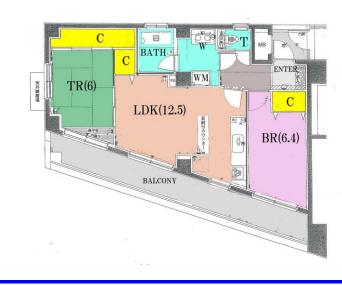

## **Next inspection Oct.9th 2023**

|                    | <b>Istage Park Side 5F</b> |              |          |                                 |         |
|--------------------|----------------------------|--------------|----------|---------------------------------|---------|
| Address            | Honcho2, Yokosuka          |              |          |                                 |         |
| Rent               | ¥189,000                   |              |          |                                 |         |
| Transport          | 2min. Walk from<br>Base    |              | Station  | 6min.Walk to KQ<br>Shioiri Sta. |         |
| Rooms              | 2LDK                       |              |          | Tatami<br>Room                  | Yes     |
| Parking lot        | No                         | Heating/AC   | 3        | Stove                           | Yes     |
| Appliances         | No                         | Gas          | City Gas | Roommate                        | No      |
| TV Cables          | NTT                        | BBQ<br>Space | No       | Pet                             | No      |
| Internet<br>Access | NTT                        | Electricity  | 40amp    | Size                            | 671sqft |