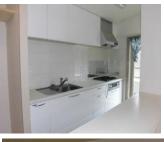

## **Next inspection Oct.9th 2023**

|                    | <b>Istage Park Side 5F</b> |              |          |                                 |         |
|--------------------|----------------------------|--------------|----------|---------------------------------|---------|
| Address            | Honcho2, Yokosuka          |              |          |                                 |         |
| Rent               | ¥189,000                   |              |          |                                 |         |
| Transport          | 2min. Walk from<br>Base    |              | Station  | 6min.Walk to KQ<br>Shioiri Sta. |         |
| Rooms              | 2LDK                       |              |          | Tatami<br>Room                  | Yes     |
| Parking lot        | No                         | Heating/AC   | 3        | Stove                           | Yes     |
| Appliances         | No                         | Gas          | City Gas | Roommate                        | No      |
| TV Cables          | NTT                        | BBQ<br>Space | No       | Pet                             | No      |
| Internet<br>Access | NTT                        | Electricity  | 40amp    | Size                            | 671sqft |