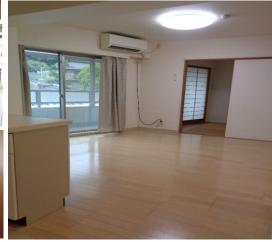

## **Next inspection Oct.9th 2023**

|                    | <b>Istage Park Side 5F</b> |              |          |                                 |         |
|--------------------|----------------------------|--------------|----------|---------------------------------|---------|
| Address            | Honcho2, Yokosuka          |              |          |                                 |         |
| Rent               | ¥189,000                   |              |          |                                 |         |
| Transport          | 2min. Walk from<br>Base    |              | Station  | 6min.Walk to KQ<br>Shioiri Sta. |         |
| Rooms              | 2LDK                       |              |          | Tatami<br>Room                  | Yes     |
| Parking lot        | No                         | Heating/AC   | 3        | Stove                           | Yes     |
| Appliances         | No                         | Gas          | City Gas | Roommate                        | No      |
| TV Cables          | NTT                        | BBQ<br>Space | No       | Pet                             | No      |
| Internet<br>Access | NTT                        | Electricity  | 40amp    | Size                            | 671sqft |