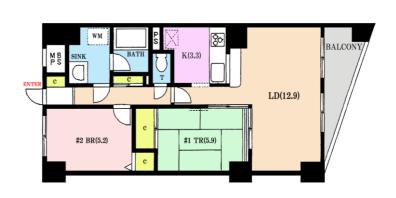

| <b>Listage Park Side Yokosuka Chuo 8F</b> |                                         |                |          |                                  |            |  |
|-------------------------------------------|-----------------------------------------|----------------|----------|----------------------------------|------------|--|
| Address                                   | Honcho2, Yokosuka                       |                |          |                                  |            |  |
| Rent                                      | ¥189,000                                |                |          |                                  |            |  |
| Transport                                 | 3min. Walk from<br>Base                 |                | Station  | 6min. Walk to KQ<br>Shioiri Sta. |            |  |
| Rooms                                     | 2LDk                                    |                |          | Tatami<br>Room                   | 1          |  |
| Parking                                   | No                                      | Heating/<br>AC | 2        | Oven                             | No         |  |
| Appliances                                | Fridge./ Micro<br>wave /Washer<br>Dryer | Gas            | City Gas | Roommate                         | O.K        |  |
| TV Cables                                 | NTT                                     | BBQ<br>Space   | No       | Pet                              | No         |  |
| Internet<br>Access                        | NTT                                     | Electricity    | 40amps   | Size                             | 675.19sqft |  |
| Toilet                                    | 1                                       | Built Year     | 2002     | AFN Dish<br>Installation         | No         |  |