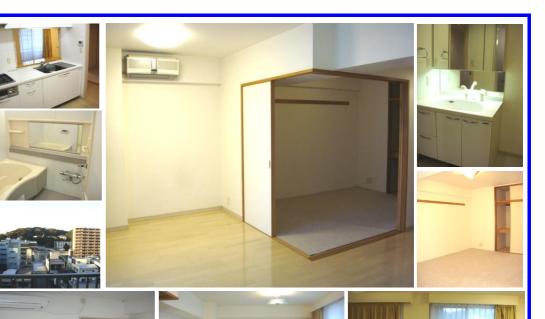

| <b>Listage Park Side Yokosuka Chuo 8F</b> |                                         |                |          |                                  |            |  |
|-------------------------------------------|-----------------------------------------|----------------|----------|----------------------------------|------------|--|
| Address                                   | Honcho2, Yokosuka                       |                |          |                                  |            |  |
| Rent                                      | ¥189,000                                |                |          |                                  |            |  |
| Transport                                 | 3min. Walk from<br>Base                 |                | Station  | 6min. Walk to KQ<br>Shioiri Sta. |            |  |
| Rooms                                     | 2LDk                                    |                |          | Tatami<br>Room                   | 1          |  |
| Parking                                   | No                                      | Heating/<br>AC | 2        | Oven                             | No         |  |
| Appliances                                | Fridge./ Micro<br>wave /Washer<br>Dryer | Gas            | City Gas | Roommate                         | O.K        |  |
| TV Cables                                 | NTT                                     | BBQ<br>Space   | No       | Pet                              | No         |  |
| Internet<br>Access                        | NTT                                     | Electricity    | 40amps   | Size                             | 675.19sqft |  |
| Toilet                                    | 1                                       | Built Year     | 2002     | AFN Dish<br>Installation         | No         |  |