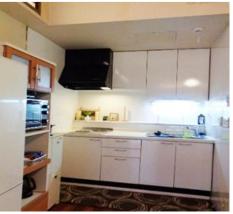

## **Next inspection Dec.19th 2026**

| <b>Lions Mikasa Koen #2F</b> |                                      |                |          |                                       |          |  |
|------------------------------|--------------------------------------|----------------|----------|---------------------------------------|----------|--|
| Address                      | Ogawa cho24,                         |                |          | Yoko                                  | suka     |  |
| Rent                         | ¥200,000                             |                |          |                                       |          |  |
| Transport                    | 5min. Walk to Base                   |                | Station  | 7min.Walk to KQ<br>Yokosuka chuo Sta. |          |  |
| Rooms                        | 1LDK                                 |                |          | Tatami<br>Room                        | No       |  |
| Parking lot                  | Add<br>25,000                        | Heating/<br>AC | 2        | Size                                  | 568 sqft |  |
| Appliances                   | Fridge. Washer and<br>Dryer/Micowave | Gas            | City Gas | Roommate                              | No       |  |
| TV Cables                    | NTT                                  | BBQ<br>Space   | No       | Pet                                   | No       |  |
| Internet<br>Access           | NTT                                  | Electricity    | 60amp    | Oven                                  | Yes      |  |