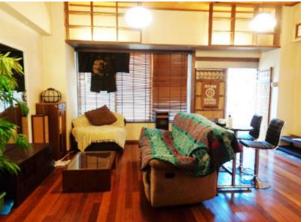

## **Next inspection Dec.19th 2026**

| <b>Lions Mikasa Koen #2F</b> |                                      |                |          |                                       |          |  |
|------------------------------|--------------------------------------|----------------|----------|---------------------------------------|----------|--|
| Address                      | Ogawa cho24,                         |                |          | Yoko                                  | suka     |  |
| Rent                         | ¥200,000                             |                |          |                                       |          |  |
| Transport                    | 5min. Walk to Base                   |                | Station  | 7min.Walk to KQ<br>Yokosuka chuo Sta. |          |  |
| Rooms                        | 1LDK                                 |                |          | Tatami<br>Room                        | No       |  |
| Parking lot                  | Add<br>25,000                        | Heating/<br>AC | 2        | Size                                  | 568 sqft |  |
| Appliances                   | Fridge. Washer and<br>Dryer/Micowave | Gas            | City Gas | Roommate                              | No       |  |
| TV Cables                    | NTT                                  | BBQ<br>Space   | No       | Pet                                   | No       |  |
| Internet<br>Access           | NTT                                  | Electricity    | 60amp    | Oven                                  | Yes      |  |