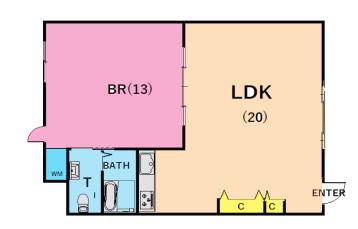

## **Next inspection Dec.19th 2026**

| <b>Lions Mikasa Koen #2F</b> |                                      |                |          |                                       |          |  |
|------------------------------|--------------------------------------|----------------|----------|---------------------------------------|----------|--|
| Address                      | Ogawa cho24,                         |                |          | Yoko                                  | suka     |  |
| Rent                         | ¥200,000                             |                |          |                                       |          |  |
| Transport                    | 5min. Walk to Base                   |                | Station  | 7min.Walk to KQ<br>Yokosuka chuo Sta. |          |  |
| Rooms                        | 1LDK                                 |                |          | Tatami<br>Room                        | No       |  |
| Parking lot                  | Add<br>25,000                        | Heating/<br>AC | 2        | Size                                  | 568 sqft |  |
| Appliances                   | Fridge. Washer and<br>Dryer/Micowave | Gas            | City Gas | Roommate                              | No       |  |
| TV Cables                    | NTT                                  | BBQ<br>Space   | No       | Pet                                   | No       |  |
| Internet<br>Access           | NTT                                  | Electricity    | 60amp    | Oven                                  | Yes      |  |