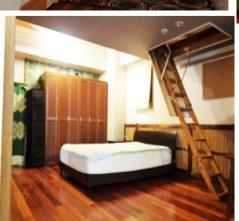

## **Next inspection Dec.19th 2026**

| <b>Lions Mikasa Koen #2F</b> |                                      |                |          |                                       |          |  |
|------------------------------|--------------------------------------|----------------|----------|---------------------------------------|----------|--|
| Address                      | Ogawa cho24,                         |                |          | Yoko                                  | suka     |  |
| Rent                         | ¥200,000                             |                |          |                                       |          |  |
| Transport                    | 5min. Walk to Base                   |                | Station  | 7min.Walk to KQ<br>Yokosuka chuo Sta. |          |  |
| Rooms                        | 1LDK                                 |                |          | Tatami<br>Room                        | No       |  |
| Parking lot                  | Add<br>25,000                        | Heating/<br>AC | 2        | Size                                  | 568 sqft |  |
| Appliances                   | Fridge. Washer and<br>Dryer/Micowave | Gas            | City Gas | Roommate                              | No       |  |
| TV Cables                    | NTT                                  | BBQ<br>Space   | No       | Pet                                   | No       |  |
| Internet<br>Access           | NTT                                  | Electricity    | 60amp    | Oven                                  | Yes      |  |