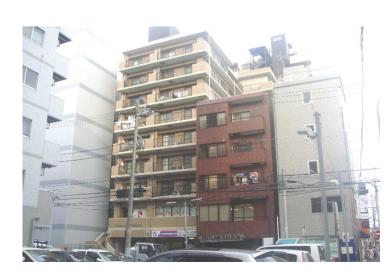

| <b>Lions Mansion, Yokosuka Chuo Dai 5 #9F</b> |                            |                   |          |                                        |           |
|-----------------------------------------------|----------------------------|-------------------|----------|----------------------------------------|-----------|
| Address                                       | Yonegahama-Dori1, Yokosuka |                   |          |                                        |           |
| Rent                                          | ¥180,000                   |                   |          |                                        |           |
| Transport                                     |                            | Walk from Station |          | 5min. Walk to KQ<br>Yokosuka chuo Sta. |           |
| Rooms                                         | 4                          | 3LDk              |          | Tatami<br>Room                         | 1         |
| Parking lot                                   | No                         | Heating/AC        | 3        | Stove                                  | Yes       |
| Appliances                                    | Fridge                     | Gas               | City Gas | Roommate                               | No        |
| TV                                            | J-COM                      | BBQ Space         | No       | Pet                                    | No        |
| Internet                                      | J-COM                      | Electricity       | 60amps   | Size                                   | 875.2sqft |
| Toilet                                        | 1                          |                   |          |                                        |           |