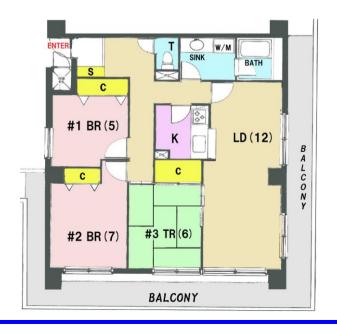

| <b>Lions Mansion, Yokosuka Chuo Dai 5 #9F</b> |                            |                   |          |                                        |           |
|-----------------------------------------------|----------------------------|-------------------|----------|----------------------------------------|-----------|
| Address                                       | Yonegahama-Dori1, Yokosuka |                   |          |                                        |           |
| Rent                                          | ¥180,000                   |                   |          |                                        |           |
| Transport                                     |                            | Walk from Station |          | 5min. Walk to KQ<br>Yokosuka chuo Sta. |           |
| Rooms                                         | 4                          | 3LDk              |          | Tatami<br>Room                         | 1         |
| Parking lot                                   | No                         | Heating/AC        | 3        | Stove                                  | Yes       |
| Appliances                                    | Fridge                     | Gas               | City Gas | Roommate                               | No        |
| TV                                            | J-COM                      | BBQ Space         | No       | Pet                                    | No        |
| Internet                                      | J-COM                      | Electricity       | 60amps   | Size                                   | 875.2sqft |
| Toilet                                        | 1                          |                   |          |                                        |           |