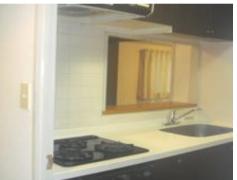

| <b>Lions Mansion, Yokosuka Chuo Dai 5 #9F</b> |                            |                   |          |                                        |           |
|-----------------------------------------------|----------------------------|-------------------|----------|----------------------------------------|-----------|
| Address                                       | Yonegahama-Dori1, Yokosuka |                   |          |                                        |           |
| Rent                                          | ¥180,000                   |                   |          |                                        |           |
| Transport                                     |                            | Walk from Station |          | 5min. Walk to KQ<br>Yokosuka chuo Sta. |           |
| Rooms                                         | 4                          | 3LDk              |          | Tatami<br>Room                         | 1         |
| Parking lot                                   | No                         | Heating/AC        | 3        | Stove                                  | Yes       |
| Appliances                                    | Fridge                     | Gas               | City Gas | Roommate                               | No        |
| TV                                            | J-COM                      | BBQ Space         | No       | Pet                                    | No        |
| Internet                                      | J-COM                      | Electricity       | 60amps   | Size                                   | 875.2sqft |
| Toilet                                        | 1                          |                   |          |                                        |           |