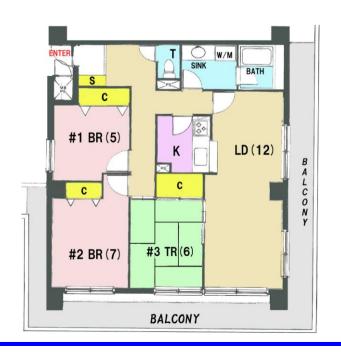

| <b>Lions Mansion, Yokosuka Chuo Dai 5 -9F</b> |                            |                               |          |                                        |           |
|-----------------------------------------------|----------------------------|-------------------------------|----------|----------------------------------------|-----------|
| Address                                       | Yonegahama dori1, Yokosuka |                               |          |                                        |           |
| Rent                                          | ¥190,000                   |                               |          |                                        |           |
| Transport                                     |                            | 12min. Walk from Base Station |          | 5min. Walk to KQ<br>Yokosuka Chuo Sta. |           |
| Rooms                                         |                            | 3LDK                          |          | Tatami<br>Room                         | 1         |
| Parking                                       | No                         | Heating/<br>AC                | 3        | Oven Space                             | No        |
| Appliances                                    | Refrigerator<br>Included   | Gas                           | City Gas | Roommate                               | O.K       |
| TV                                            | J-COM                      | BBQ<br>Space                  | No       | Pet                                    | No        |
| Internet                                      | J-COM                      | Electricity                   | 60amps   | Size                                   | 875.2sqft |
| Toilet                                        | 1                          | Built<br>Year                 | 1991     | AFN Dish<br>Installation               | No        |
|                                               |                            |                               | No       | Trimming of Trees                      | N/A       |