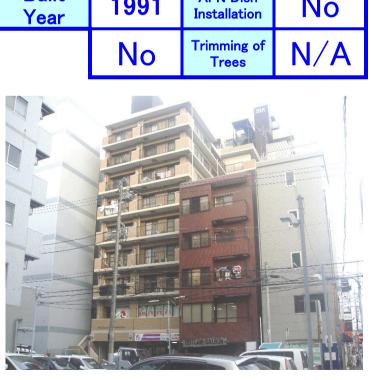

| <b>Lions Mansion, Yokosuka Chuo Dai 5 -9F</b> |                            |                               |          |                                        |           |
|-----------------------------------------------|----------------------------|-------------------------------|----------|----------------------------------------|-----------|
| Address                                       | Yonegahama dori1, Yokosuka |                               |          |                                        |           |
| Rent                                          | ¥190,000                   |                               |          |                                        |           |
| Transport                                     |                            | 12min. Walk from Base Station |          | 5min. Walk to KQ<br>Yokosuka Chuo Sta. |           |
| Rooms                                         |                            | 3LDK                          |          | Tatami<br>Room                         | 1         |
| Parking                                       | No                         | Heating/<br>AC                | 3        | Oven Space                             | No        |
| Appliances                                    | Refrigerator<br>Included   | Gas                           | City Gas | Roommate                               | O.K       |
| TV                                            | J-COM                      | BBQ<br>Space                  | No       | Pet                                    | No        |
| Internet                                      | J-COM                      | Electricity                   | 60amps   | Size                                   | 875.2sqft |
| Toilet                                        | 1                          | Built<br>Year                 | 1991     | AFN Dish<br>Installation               | No        |
|                                               |                            |                               | No       | Trimming of Trees                      | N/A       |