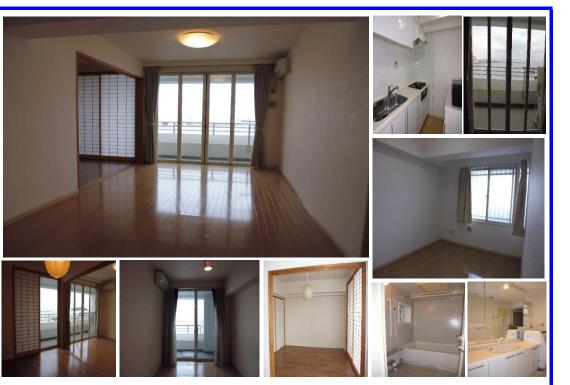

| Landview Tower 8F  |                             |                |          |                                       |           |  |
|--------------------|-----------------------------|----------------|----------|---------------------------------------|-----------|--|
| Address            | Ogawa-cho 27 Yokosuka       |                |          |                                       |           |  |
| Rent               | ¥210,000                    |                |          |                                       |           |  |
| Transport          | 4min. Walk from<br>Base     |                | Station  | 8min. Walk to KQ<br>Yokosukachuo Sta. |           |  |
| Rooms              | 3LDK                        |                |          | Tatami<br>Room                        | No        |  |
| Parking            | 1                           | Heating/<br>AC | 3        | Oven                                  | No        |  |
| Appliances         | Fridge/<br>Washer/<br>Drver | Gas            | City Gas | Roommate                              | No        |  |
| TV<br>Cables       | J-COM                       | BBQ<br>Space   | No       | Pet                                   | No        |  |
| Internet<br>Access | J-COM                       | Electricity    | 40amp    | Size                                  | 759.5sqft |  |
| Toilet             | 1                           | Built Year     | 2002     |                                       |           |  |