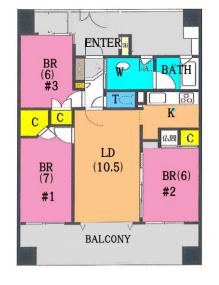

| Landview Tower 8F  |                             |                |          |                                       |           |  |
|--------------------|-----------------------------|----------------|----------|---------------------------------------|-----------|--|
| Address            | Ogawa-cho 27 Yokosuka       |                |          |                                       |           |  |
| Rent               | ¥210,000                    |                |          |                                       |           |  |
| Transport          | 4min. Walk from<br>Base     |                | Station  | 8min. Walk to KQ<br>Yokosukachuo Sta. |           |  |
| Rooms              | 3LDK                        |                |          | Tatami<br>Room                        | No        |  |
| Parking            | 1                           | Heating/<br>AC | 3        | Oven                                  | No        |  |
| Appliances         | Fridge/<br>Washer/<br>Drver | Gas            | City Gas | Roommate                              | No        |  |
| TV<br>Cables       | J-COM                       | BBQ<br>Space   | No       | Pet                                   | No        |  |
| Internet<br>Access | J-COM                       | Electricity    | 40amp    | Size                                  | 759.5sqft |  |
| Toilet             | 1                           | Built Year     | 2002     |                                       |           |  |