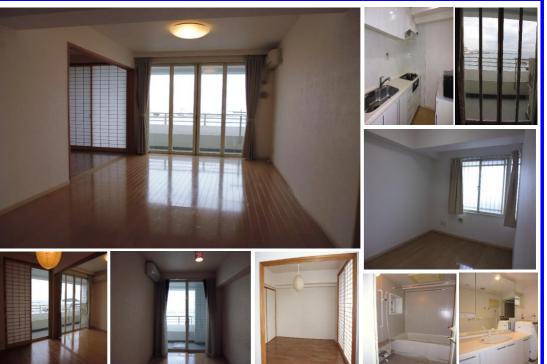

| Туре               | Landview Tower 8F           |                |          |                                       |           |
|--------------------|-----------------------------|----------------|----------|---------------------------------------|-----------|
| Address            | Ogawa-cho 27 Yokosuka       |                |          |                                       | suka      |
| Rent               | ¥210,000                    |                |          |                                       |           |
| Transport          | 4min. Walk from<br>Base     |                | Station  | 8min. Walk to KQ<br>Yokosukachuo Sta. |           |
| Rooms              | 3LDK                        |                |          | Tatami<br>Room                        | No        |
| Parking            | 1                           | Heating/<br>AC | 3        | Oven                                  | No        |
| Appliances         | Fridge/<br>Washer/<br>Drver | Gas            | City Gas | Roommate                              | No        |
| TV<br>Cables       | J-COM                       | BBQ<br>Space   | No       | Pet                                   | No        |
| Internet<br>Access | J-COM                       | Electricity    | 40amp    | Size                                  | 759.5sqft |
| Toilet             | 1                           | Built Year     | 2002     |                                       |           |