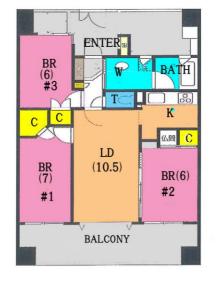

| Туре               | Landview Tower 8F           |                |          |                                       |           |
|--------------------|-----------------------------|----------------|----------|---------------------------------------|-----------|
| Address            | Ogawa-cho 27 Yokosuka       |                |          |                                       | suka      |
| Rent               | ¥210,000                    |                |          |                                       |           |
| Transport          | 4min. Walk from<br>Base     |                | Station  | 8min. Walk to KQ<br>Yokosukachuo Sta. |           |
| Rooms              | 3LDK                        |                |          | Tatami<br>Room                        | No        |
| Parking            | 1                           | Heating/<br>AC | 3        | Oven                                  | No        |
| Appliances         | Fridge/<br>Washer/<br>Drver | Gas            | City Gas | Roommate                              | No        |
| TV<br>Cables       | J-COM                       | BBQ<br>Space   | No       | Pet                                   | No        |
| Internet<br>Access | J-COM                       | Electricity    | 40amp    | Size                                  | 759.5sqft |
| Toilet             | 1                           | Built Year     | 2002     |                                       |           |