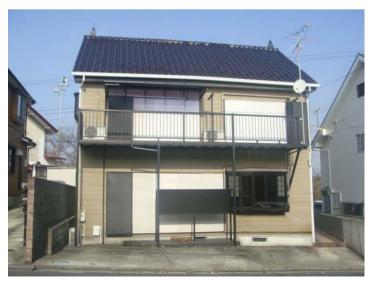

| <b>Kura House</b>  |                        |                          |                  |                                             |                  |  |
|--------------------|------------------------|--------------------------|------------------|---------------------------------------------|------------------|--|
| Address            | Iw                     | ato3                     | , Yokosuka       |                                             |                  |  |
| Rent               | ¥210,000               |                          |                  |                                             |                  |  |
| Transport          | 25min. Drive from Base |                          | Train<br>Station | 12min. Bus Ride to KQ<br>Kita−Kurihama Sta. |                  |  |
| Rooms              | 2LDK                   |                          |                  | Tatami<br>Room                              | 1                |  |
| Parking            | 2                      | Heating/<br>AC           | 4                | Oven                                        | Installed        |  |
| Appliances         | No                     | Gas                      | City Gas         | Roommate                                    | No               |  |
| TV Cables          | J-COM                  | BBQ<br>Space             | Yes              | Pet                                         | No               |  |
| Internet<br>Access | J-COM                  | Electricity              | 30amp            | Size                                        | 1247.3<br>Sq.Ft. |  |
| Toilet             | 2                      | AFN Dish<br>Installation | O.K              |                                             |                  |  |