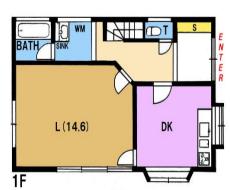

| <b>Kura House</b>  |                        |                          |                  |                                             |                  |  |
|--------------------|------------------------|--------------------------|------------------|---------------------------------------------|------------------|--|
| Address            | Iw                     | ato3                     | , Yokosuka       |                                             |                  |  |
| Rent               | ¥210,000               |                          |                  |                                             |                  |  |
| Transport          | 25min. Drive from Base |                          | Train<br>Station | 12min. Bus Ride to KQ<br>Kita−Kurihama Sta. |                  |  |
| Rooms              | 2LDK                   |                          |                  | Tatami<br>Room                              | 1                |  |
| Parking            | 2                      | Heating/<br>AC           | 4                | Oven                                        | Installed        |  |
| Appliances         | No                     | Gas                      | City Gas         | Roommate                                    | No               |  |
| TV Cables          | J-COM                  | BBQ<br>Space             | Yes              | Pet                                         | No               |  |
| Internet<br>Access | J-COM                  | Electricity              | 30amp            | Size                                        | 1247.3<br>Sq.Ft. |  |
| Toilet             | 2                      | AFN Dish<br>Installation | O.K              |                                             |                  |  |