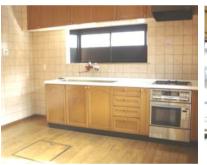

| <b>Kura House</b>  |                        |                          |                  |                                             |                  |  |
|--------------------|------------------------|--------------------------|------------------|---------------------------------------------|------------------|--|
| Address            | Iw                     | ato3                     | , Yokosuka       |                                             |                  |  |
| Rent               | ¥210,000               |                          |                  |                                             |                  |  |
| Transport          | 25min. Drive from Base |                          | Train<br>Station | 12min. Bus Ride to KQ<br>Kita−Kurihama Sta. |                  |  |
| Rooms              | 2LDK                   |                          |                  | Tatami<br>Room                              | 1                |  |
| Parking            | 2                      | Heating/<br>AC           | 4                | Oven                                        | Installed        |  |
| Appliances         | No                     | Gas                      | City Gas         | Roommate                                    | No               |  |
| TV Cables          | J-COM                  | BBQ<br>Space             | Yes              | Pet                                         | No               |  |
| Internet<br>Access | J-COM                  | Electricity              | 30amp            | Size                                        | 1247.3<br>Sq.Ft. |  |
| Toilet             | 2                      | AFN Dish<br>Installation | O.K              |                                             |                  |  |