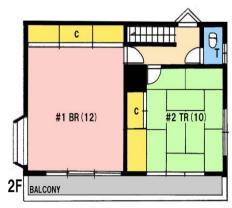

| <b>Kura House</b>  |                        |                          |                  |                                             |                  |  |
|--------------------|------------------------|--------------------------|------------------|---------------------------------------------|------------------|--|
| Address            | Iw                     | ato3                     | , Yokosuka       |                                             |                  |  |
| Rent               | ¥210,000               |                          |                  |                                             |                  |  |
| Transport          | 25min. Drive from Base |                          | Train<br>Station | 12min. Bus Ride to KQ<br>Kita−Kurihama Sta. |                  |  |
| Rooms              | 2LDK                   |                          |                  | Tatami<br>Room                              | 1                |  |
| Parking            | 2                      | Heating/<br>AC           | 4                | Oven                                        | Installed        |  |
| Appliances         | No                     | Gas                      | City Gas         | Roommate                                    | No               |  |
| TV Cables          | J-COM                  | BBQ<br>Space             | Yes              | Pet                                         | No               |  |
| Internet<br>Access | J-COM                  | Electricity              | 30amp            | Size                                        | 1247.3<br>Sq.Ft. |  |
| Toilet             | 2                      | AFN Dish<br>Installation | O.K              |                                             |                  |  |