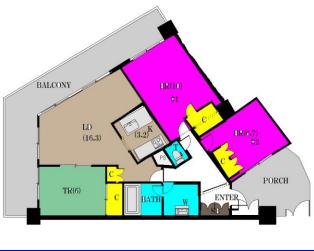

| <b>KQ city L wing Apt#12F</b> |                                      |                |          |                                 |           |  |
|-------------------------------|--------------------------------------|----------------|----------|---------------------------------|-----------|--|
| Address                       | Natsushima 3,                        |                |          | Yokosuka                        |           |  |
| Rent                          | ¥280,000                             |                |          |                                 |           |  |
| Transport                     | 17min. Drive from<br>Base            |                | Station  | 10min.Walk to KQ<br>Oppama Sta. |           |  |
| Rooms                         |                                      | 3LDk           |          | Tatami<br>Room                  | Yes       |  |
| Parking                       | Yes                                  | Heating/<br>AC | 4        | Stove                           | Yes       |  |
| Appliances                    | Drum<br>washer/Fridge/<br>Micro wave | Gas            | City Gas | Roommate                        | No        |  |
| Internet<br>Access            | Free                                 | BBQ<br>Space   | No       | Pet                             | No        |  |
| Toilet                        | 1                                    | Electricity    | 40amp    | Size                            | 1027 sqft |  |