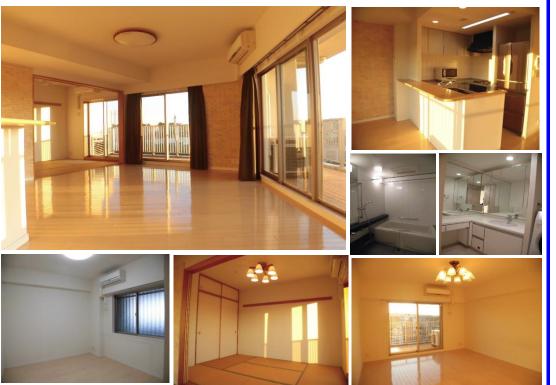

| <b>KQ city L wing Apt#12F</b> |                                      |                |          |                                 |           |  |
|-------------------------------|--------------------------------------|----------------|----------|---------------------------------|-----------|--|
| Address                       | Natsushima 3,                        |                |          | Yokosuka                        |           |  |
| Rent                          | ¥280,000                             |                |          |                                 |           |  |
| Transport                     | 17min. Drive from<br>Base            |                | Station  | 10min.Walk to KQ<br>Oppama Sta. |           |  |
| Rooms                         |                                      | 3LDk           |          | Tatami<br>Room                  | Yes       |  |
| Parking                       | Yes                                  | Heating/<br>AC | 4        | Stove                           | Yes       |  |
| Appliances                    | Drum<br>washer/Fridge/<br>Micro wave | Gas            | City Gas | Roommate                        | No        |  |
| Internet<br>Access            | Free                                 | BBQ<br>Space   | No       | Pet                             | No        |  |
| Toilet                        | 1                                    | Electricity    | 40amp    | Size                            | 1027 sqft |  |