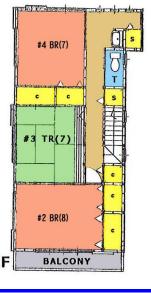

| <b>Kotajima House</b> |                          |                          |                  |                                   |          |  |
|-----------------------|--------------------------|--------------------------|------------------|-----------------------------------|----------|--|
| Address               | Sakamoto-cho3, Yokosuka  |                          |                  |                                   |          |  |
| Rent                  | ¥210,000                 |                          |                  |                                   |          |  |
| Transport             | 7min. Drive from<br>Base |                          | Train<br>Station | 17min. Walk to KQ<br>Shioiri Sta. |          |  |
| Rooms                 | 4DK                      |                          |                  | Tatami<br>Room                    | 2        |  |
| Parking lot           | 1                        | Heating/<br>AC           | 4                | Stove                             | Yes      |  |
| Appliances            | No                       | Gas                      | City Gas         | Roommate                          | No       |  |
| TV Cables             | J-COM                    | BBQ Space                | Yes              | Pet                               | No       |  |
| Internet<br>Access    | J-COM                    | Electricity              | 50amp            | Size                              | 1108SqFt |  |
| Toilet                | 2                        | AFN Dish<br>Installation | O.K              | Next Inspection<br>Nov.25th 2025  |          |  |