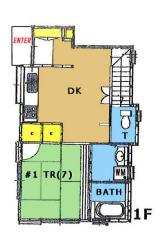

| <b>Kotajima House</b> |                          |                          |                  |                                   |          |  |
|-----------------------|--------------------------|--------------------------|------------------|-----------------------------------|----------|--|
| Address               | Sakamoto-cho3, Yokosuka  |                          |                  |                                   |          |  |
| Rent                  | ¥210,000                 |                          |                  |                                   |          |  |
| Transport             | 7min. Drive from<br>Base |                          | Train<br>Station | 17min. Walk to KQ<br>Shioiri Sta. |          |  |
| Rooms                 | 4DK                      |                          |                  | Tatami<br>Room                    | 2        |  |
| Parking lot           | 1                        | Heating/<br>AC           | 4                | Stove                             | Yes      |  |
| Appliances            | No                       | Gas                      | City Gas         | Roommate                          | No       |  |
| TV Cables             | J-COM                    | BBQ Space                | Yes              | Pet                               | No       |  |
| Internet<br>Access    | J-COM                    | Electricity              | 50amp            | Size                              | 1108SqFt |  |
| Toilet                | 2                        | AFN Dish<br>Installation | O.K              | Next Inspection<br>Nov.25th 2025  |          |  |