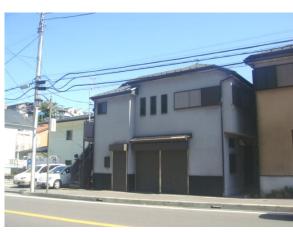

| <b>Kotajima House</b> |                          |                          |                  |                                   |          |  |
|-----------------------|--------------------------|--------------------------|------------------|-----------------------------------|----------|--|
| Address               | Sakamoto-cho3, Yokosuka  |                          |                  |                                   |          |  |
| Rent                  | ¥210,000                 |                          |                  |                                   |          |  |
| Transport             | 7min. Drive from<br>Base |                          | Train<br>Station | 17min. Walk to KQ<br>Shioiri Sta. |          |  |
| Rooms                 | 4DK                      |                          |                  | Tatami<br>Room                    | 2        |  |
| Parking lot           | 1                        | Heating/<br>AC           | 4                | Stove                             | Yes      |  |
| Appliances            | No                       | Gas                      | City Gas         | Roommate                          | No       |  |
| TV Cables             | J-COM                    | BBQ Space                | Yes              | Pet                               | No       |  |
| Internet<br>Access    | J-COM                    | Electricity              | 50amp            | Size                              | 1108SqFt |  |
| Toilet                | 2                        | AFN Dish<br>Installation | O.K              | Next Inspection<br>Nov.25th 2025  |          |  |