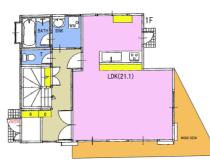

| Kobayashi House    |                                     |                |                  |                                     |            |  |  |
|--------------------|-------------------------------------|----------------|------------------|-------------------------------------|------------|--|--|
| Address            | <mark>∞ Ikeda−cho1, Yokosuka</mark> |                |                  |                                     |            |  |  |
| Rent               | ¥240,000                            |                |                  |                                     |            |  |  |
| Transport          | 12min. Drive from<br>Base           |                | Train<br>Station | 10min. Walk to KQ<br>Shin-Otsu Sta. |            |  |  |
| Rooms              |                                     | 3LDk           |                  | Shower<br>Rooms                     | 2          |  |  |
| Parking            | 1                                   | Heating/<br>AC | 4                | Oven                                | Yes        |  |  |
| Appliances         | No                                  | Gas            | Propane          | Roommate                            | O.K        |  |  |
| TV Cables          | J-COM                               | BBQ<br>Space   | Yes/Wood<br>Deck | Pet                                 | No         |  |  |
| Internet<br>Access | J-COM                               | Electricity    | 60amp            | Size                                | 1245Sq.Ft. |  |  |
| Toilet             | 2                                   | Built Year     | 2004             | AFN Dish<br>Installation            | O.K        |  |  |