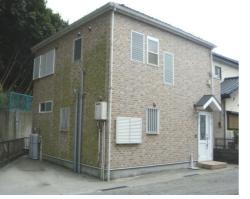

| Kobayashi House    |                                     |                |                  |                                     |            |  |  |
|--------------------|-------------------------------------|----------------|------------------|-------------------------------------|------------|--|--|
| Address            | <mark>∞ Ikeda−cho1, Yokosuka</mark> |                |                  |                                     |            |  |  |
| Rent               | ¥240,000                            |                |                  |                                     |            |  |  |
| Transport          | 12min. Drive from<br>Base           |                | Train<br>Station | 10min. Walk to KQ<br>Shin-Otsu Sta. |            |  |  |
| Rooms              |                                     | 3LDk           |                  | Shower<br>Rooms                     | 2          |  |  |
| Parking            | 1                                   | Heating/<br>AC | 4                | Oven                                | Yes        |  |  |
| Appliances         | No                                  | Gas            | Propane          | Roommate                            | O.K        |  |  |
| TV Cables          | J-COM                               | BBQ<br>Space   | Yes/Wood<br>Deck | Pet                                 | No         |  |  |
| Internet<br>Access | J-COM                               | Electricity    | 60amp            | Size                                | 1245Sq.Ft. |  |  |
| Toilet             | 2                                   | Built Year     | 2004             | AFN Dish<br>Installation            | O.K        |  |  |