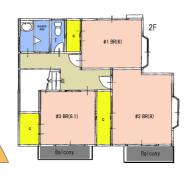

| Kobayashi House    |                                     |                |                  |                                     |            |  |  |
|--------------------|-------------------------------------|----------------|------------------|-------------------------------------|------------|--|--|
| Address            | <mark>∞ Ikeda−cho1, Yokosuka</mark> |                |                  |                                     |            |  |  |
| Rent               | ¥240,000                            |                |                  |                                     |            |  |  |
| Transport          | 12min. Drive from<br>Base           |                | Train<br>Station | 10min. Walk to KQ<br>Shin-Otsu Sta. |            |  |  |
| Rooms              |                                     | 3LDk           |                  | Shower<br>Rooms                     | 2          |  |  |
| Parking            | 1                                   | Heating/<br>AC | 4                | Oven                                | Yes        |  |  |
| Appliances         | No                                  | Gas            | Propane          | Roommate                            | O.K        |  |  |
| TV Cables          | J-COM                               | BBQ<br>Space   | Yes/Wood<br>Deck | Pet                                 | No         |  |  |
| Internet<br>Access | J-COM                               | Electricity    | 60amp            | Size                                | 1245Sq.Ft. |  |  |
| Toilet             | 2                                   | Built Year     | 2004             | AFN Dish<br>Installation            | O.K        |  |  |