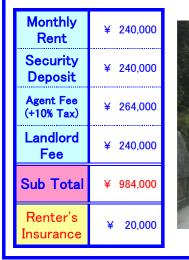

| Kobayashi House    |                                     |                |                  |                                     |            |  |  |
|--------------------|-------------------------------------|----------------|------------------|-------------------------------------|------------|--|--|
| Address            | <mark>∞ Ikeda−cho1, Yokosuka</mark> |                |                  |                                     |            |  |  |
| Rent               | ¥240,000                            |                |                  |                                     |            |  |  |
| Transport          | 12min. Drive from<br>Base           |                | Train<br>Station | 10min. Walk to KQ<br>Shin-Otsu Sta. |            |  |  |
| Rooms              |                                     | 3LDk           |                  | Shower<br>Rooms                     | 2          |  |  |
| Parking            | 1                                   | Heating/<br>AC | 4                | Oven                                | Yes        |  |  |
| Appliances         | No                                  | Gas            | Propane          | Roommate                            | O.K        |  |  |
| TV Cables          | J-COM                               | BBQ<br>Space   | Yes/Wood<br>Deck | Pet                                 | No         |  |  |
| Internet<br>Access | J-COM                               | Electricity    | 60amp            | Size                                | 1245Sq.Ft. |  |  |
| Toilet             | 2                                   | Built Year     | 2004             | AFN Dish<br>Installation            | O.K        |  |  |