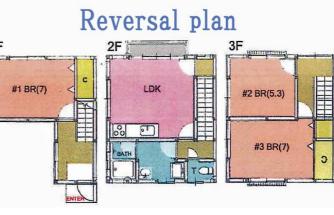

| Туре               | Kobayashi House B                              |              |                                   |                |            |
|--------------------|------------------------------------------------|--------------|-----------------------------------|----------------|------------|
| Address            | Koyabe1, Yokosuka                              |              |                                   |                |            |
| Rent               | ¥180,000                                       |              |                                   |                |            |
| Transport          | 15min. Drive from<br>Base Station              |              | 15min.Walk to JR<br>Kinugasa Sta. |                |            |
| Rooms              | 3LDK                                           |              |                                   | Tatami<br>Room | No         |
| Parking            | 1                                              | Heating/AC   | 4                                 | Oven<br>Space  | No         |
| Appliances         | Fridge./Micro<br>wave/Washing<br>machine Dryer | Gas          | Propane<br>Gas                    | Roommate       | O.K        |
| TV Cables          | O.K                                            | BBQ<br>Space | No                                | Pet            | No         |
| Internet<br>Access | J:com                                          | Electricity  | 50amp                             | Size           | 884.5 sqft |
| Toilet             | 1                                              | Built Year   | 2005                              |                |            |