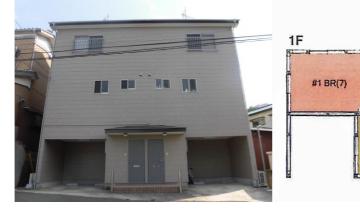

| Туре               | Kobayashi House B                              |              |                                   |                |            |
|--------------------|------------------------------------------------|--------------|-----------------------------------|----------------|------------|
| Address            | Koyabe1, Yokosuka                              |              |                                   |                |            |
| Rent               | ¥180,000                                       |              |                                   |                |            |
| Transport          | 15min. Drive from<br>Base Station              |              | 15min.Walk to JR<br>Kinugasa Sta. |                |            |
| Rooms              | 3LDK                                           |              |                                   | Tatami<br>Room | No         |
| Parking            | 1                                              | Heating/AC   | 4                                 | Oven<br>Space  | No         |
| Appliances         | Fridge./Micro<br>wave/Washing<br>machine Dryer | Gas          | Propane<br>Gas                    | Roommate       | O.K        |
| TV Cables          | O.K                                            | BBQ<br>Space | No                                | Pet            | No         |
| Internet<br>Access | J:com                                          | Electricity  | 50amp                             | Size           | 884.5 sqft |
| Toilet             | 1                                              | Built Year   | 2005                              |                |            |