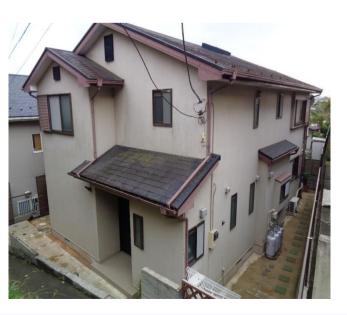

| Kishida House      |                           |                |         |                                     |            |  |
|--------------------|---------------------------|----------------|---------|-------------------------------------|------------|--|
| Address            | Kugo 6 , Yokosuka         |                |         |                                     |            |  |
| Rent               | ¥250,000                  |                |         |                                     |            |  |
| Transport          | 18min. Drive from<br>Base |                | Station | 23min.Walk to KQ<br>Horinouchi Sta. |            |  |
| Rooms              | 5LDK                      |                |         | Tatami<br>Room                      | Yes        |  |
| Parking lot        | 1                         | Heating/<br>AC | 6       | Stove                               | Yes        |  |
| Appliances         | Fridge/Drum<br>washer     | Gas            | Propane | Roommate                            | No         |  |
| TV Cables          | NTT                       | BBQ<br>Space   | Yes     | Pet                                 | Negotiable |  |
| Internet<br>Access | NTT                       | Electricity    | 50amp   | Size                                | 1600 sqft  |  |