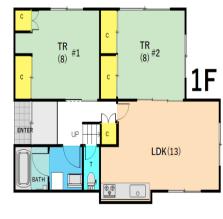

| Kishida House      |                           |                |         |                                     |            |  |
|--------------------|---------------------------|----------------|---------|-------------------------------------|------------|--|
| Address            | Kugo 6 , Yokosuka         |                |         |                                     |            |  |
| Rent               | ¥250,000                  |                |         |                                     |            |  |
| Transport          | 18min. Drive from<br>Base |                | Station | 23min.Walk to KQ<br>Horinouchi Sta. |            |  |
| Rooms              | 5LDK                      |                |         | Tatami<br>Room                      | Yes        |  |
| Parking lot        | 1                         | Heating/<br>AC | 6       | Stove                               | Yes        |  |
| Appliances         | Fridge/Drum<br>washer     | Gas            | Propane | Roommate                            | No         |  |
| TV Cables          | NTT                       | BBQ<br>Space   | Yes     | Pet                                 | Negotiable |  |
| Internet<br>Access | NTT                       | Electricity    | 50amp   | Size                                | 1600 sqft  |  |