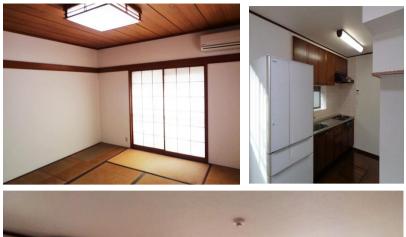

| Kishida House      |                           |                |         |                                     |            |  |
|--------------------|---------------------------|----------------|---------|-------------------------------------|------------|--|
| Address            | Kugo 6 , Yokosuka         |                |         |                                     |            |  |
| Rent               | ¥250,000                  |                |         |                                     |            |  |
| Transport          | 18min. Drive from<br>Base |                | Station | 23min.Walk to KQ<br>Horinouchi Sta. |            |  |
| Rooms              | 5LDK                      |                |         | Tatami<br>Room                      | Yes        |  |
| Parking lot        | 1                         | Heating/<br>AC | 6       | Stove                               | Yes        |  |
| Appliances         | Fridge/Drum<br>washer     | Gas            | Propane | Roommate                            | No         |  |
| TV Cables          | NTT                       | BBQ<br>Space   | Yes     | Pet                                 | Negotiable |  |
| Internet<br>Access | NTT                       | Electricity    | 50amp   | Size                                | 1600 sqft  |  |