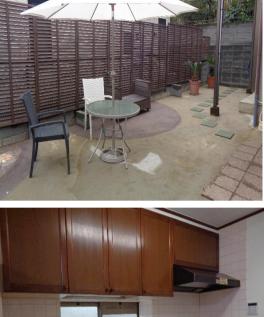

| Kishida House      |                           |                |         |                                     |            |  |
|--------------------|---------------------------|----------------|---------|-------------------------------------|------------|--|
| Address            | Kugo 6 , Yokosuka         |                |         |                                     |            |  |
| Rent               | ¥250,000                  |                |         |                                     |            |  |
| Transport          | 18min. Drive from<br>Base |                | Station | 23min.Walk to KQ<br>Horinouchi Sta. |            |  |
| Rooms              | 5LDK                      |                |         | Tatami<br>Room                      | Yes        |  |
| Parking lot        | 1                         | Heating/<br>AC | 6       | Stove                               | Yes        |  |
| Appliances         | Fridge/Drum<br>washer     | Gas            | Propane | Roommate                            | No         |  |
| TV Cables          | NTT                       | BBQ<br>Space   | Yes     | Pet                                 | Negotiable |  |
| Internet<br>Access | NTT                       | Electricity    | 50amp   | Size                                | 1600 sqft  |  |