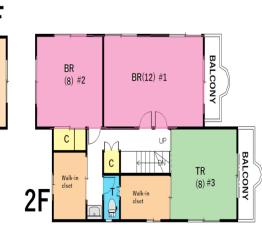

| Kishida House      |                           |                |         |                                     |            |  |
|--------------------|---------------------------|----------------|---------|-------------------------------------|------------|--|
| Address            | Kugo 6 , Yokosuka         |                |         |                                     |            |  |
| Rent               | ¥250,000                  |                |         |                                     |            |  |
| Transport          | 18min. Drive from<br>Base |                | Station | 23min.Walk to KQ<br>Horinouchi Sta. |            |  |
| Rooms              | 5LDK                      |                |         | Tatami<br>Room                      | Yes        |  |
| Parking lot        | 1                         | Heating/<br>AC | 6       | Stove                               | Yes        |  |
| Appliances         | Fridge/Drum<br>washer     | Gas            | Propane | Roommate                            | No         |  |
| TV Cables          | NTT                       | BBQ<br>Space   | Yes     | Pet                                 | Negotiable |  |
| Internet<br>Access | NTT                       | Electricity    | 50amp   | Size                                | 1600 sqft  |  |