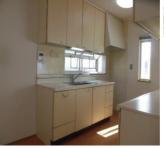

| Type               | Kikuchi House             |                |                |                                   |                |
|--------------------|---------------------------|----------------|----------------|-----------------------------------|----------------|
| Address            | Koyabe4, Yokosuka         |                |                |                                   |                |
| Rent               | ¥230,000                  |                |                |                                   |                |
| Transport          | 16min. Drive from<br>Base |                | Station        | 17min.Walk to JR<br>Kinugasa Sta. |                |
| Rooms              | 2LDK                      |                |                | Tatami<br>Room                    | No             |
| Parking            | 1                         | Heating/<br>AC | 4              | Oven<br>Space                     | Available      |
| Appliances         | Wsaher Dryer<br>/ Fride.  | Gas            | Propane<br>Gas | Roommate                          | No             |
| TV Cables          | NTT                       | BBQ<br>Space   | Yes            | Pet                               | No             |
| Internet<br>Access | NTT                       | Electricity    | 50amp          | Size                              | 1166.5<br>sqft |
| Toilet             | 2                         | Remodel        | 2020           |                                   |                |