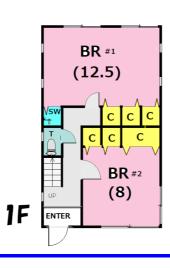

| Type               | Kikuchi House             |                |                |                                   |                |
|--------------------|---------------------------|----------------|----------------|-----------------------------------|----------------|
| Address            | Koyabe4, Yokosuka         |                |                |                                   |                |
| Rent               | ¥230,000                  |                |                |                                   |                |
| Transport          | 16min. Drive from<br>Base |                | Station        | 17min.Walk to JR<br>Kinugasa Sta. |                |
| Rooms              | 2LDK                      |                |                | Tatami<br>Room                    | No             |
| Parking            | 1                         | Heating/<br>AC | 4              | Oven<br>Space                     | Available      |
| Appliances         | Wsaher Dryer<br>/ Fride.  | Gas            | Propane<br>Gas | Roommate                          | No             |
| TV Cables          | NTT                       | BBQ<br>Space   | Yes            | Pet                               | No             |
| Internet<br>Access | NTT                       | Electricity    | 50amp          | Size                              | 1166.5<br>sqft |
| Toilet             | 2                         | Remodel        | 2020           |                                   |                |