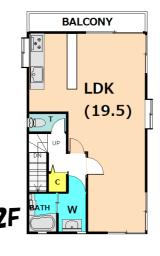

| Type               | Kikuchi House             |                |                |                                   |                |
|--------------------|---------------------------|----------------|----------------|-----------------------------------|----------------|
| Address            | Koyabe4, Yokosuka         |                |                |                                   |                |
| Rent               | ¥230,000                  |                |                |                                   |                |
| Transport          | 16min. Drive from<br>Base |                | Station        | 17min.Walk to JR<br>Kinugasa Sta. |                |
| Rooms              | 2LDK                      |                |                | Tatami<br>Room                    | No             |
| Parking            | 1                         | Heating/<br>AC | 4              | Oven<br>Space                     | Available      |
| Appliances         | Wsaher Dryer<br>/ Fride.  | Gas            | Propane<br>Gas | Roommate                          | No             |
| TV Cables          | NTT                       | BBQ<br>Space   | Yes            | Pet                               | No             |
| Internet<br>Access | NTT                       | Electricity    | 50amp          | Size                              | 1166.5<br>sqft |
| Toilet             | 2                         | Remodel        | 2020           |                                   |                |